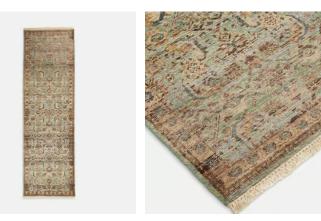

# Joseph Runner, 75 x 250cm

 $\begin{array}{c} \underline{\pounds}_{1,695} & \underline{\pounds}_{1,185} & \text{Regular price} \\ \underline{\pounds}_{1,441} & \underline{\pounds}_{948} & \text{Member price} \end{array}$ 

Inspired by the love-worn, antique rugs at Babington House and Soho Farmhouse, the Joseph runner is made with a wool pile and handknotted in India by skilled artisans. A vintage-style design in tonal blue and brown complements a variety of interiors and textures, including linen and velvet.