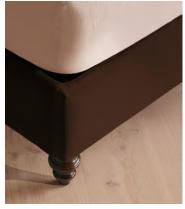

### **Details**

Assembly required: Yes

Clearance: 15cm

Composition: Fabric: Velvet; Composition; 85% Cotton, 15% Polyester

Fabric: 43% Cotton, 34% Viscose, 14% Linen, 7% Polyacrylic, 2%

Polyester

Feet: Hardwood Filling: Foam