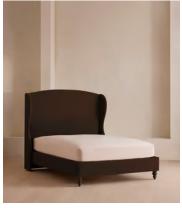

# Rivas Bed, Double, Velvet, Chocolate

£3,295 Regular price

£2,801 Member price

An oversized headboard hand-crafted in the UK helps to create a cocooning effect.

Inspired by the warm, welcoming interiors of Soho House Barcelona, the Rivas bed is characterised by its large, winged headboard. Handcrafted in the UK, it's fully upholstered in rich velvet and sits on dark, turned hardwood feet.