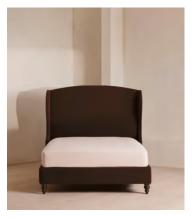

# Rivas Bed, Double, Velvet, Chocolate

£3,295 Regular price

£2,801 Member price

An oversized headboard hand-crafted in the UK helps to create a cocooning effect.

Inspired by the warm, welcoming interiors of Soho House Barcelona, the Rivas bed is characterised by its large, winged headboard. Handcrafted in the UK, it's fully upholstered in rich velvet and sits on dark, turned hardwood feet.