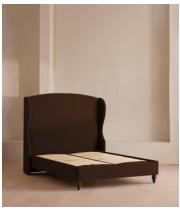

### **Details**

Assembly required: Yes

Clearance: 15cm

Composition: Fabric: Velvet; Composition; 85% Cotton, 15% Polyester

Fabric: 43% Cotton, 34% Viscose, 14% Linen, 7% Polyacrylic, 2%

Polyester

Feet: Hardwood Filling: Foam

Footboard dimensions: H29 x W145cm

Frame: Engineered Hardwood

Headboard dimensions: H162 x W145. Base Top to Headboard Top

122cm

Mattress size: Double Removable cushions: No Removable legs: Yes

Care instructions: Professional upholstery cleaning is advised