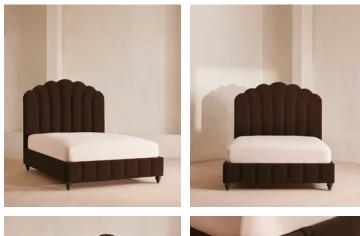

# Manette Bed, Emperor, Velvet, Chocolate

A reiteration of a House icon, with pleated stitch detailing along the velvet-wrapped headboard.

Inspired by our members' favorite sofa on the eighth floor of White City House, the Vivienne bed is upholstered in rich velvet in a range of bespoke color options. Resting on oversized, solid oak bun feet, this style is designed to be the focal point of your bedroom.

### Details

Assembly required: Yes Clearance: 15cm Composition: Fabric: Velvet; Composition; 85% Cotton, 15% Polyester Fabric: 43% Cotton, 34% Viscose, 14% Linen, 7% Polyacrylic, 2% Polyester Feet: Hardwood Feet: Hardwood Filling: Foam Footboard dimensions: H29 x W210cm Frame: Engineered Hardwood Headboard dimensions: H162 x W210. Base Top to Headboard Top 122cm Mattress size: Emperor Removable cushions: No Removable legs: Yes Care instructions: Professional upholstery cleaning is advised