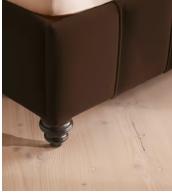

# Manette Bed, Emperor, Velvet, Chocolate

A reiteration of a House icon, with pleated stitch detailing along the velvet-wrapped headboard.

Inspired by our members' favorite sofa on the eighth floor of White City House, the Vivienne bed is upholstered in rich velvet in a range of bespoke color options. Resting on oversized, solid oak bun feet, this style is designed to be the focal point of your bedroom.

### Details

Assembly required: Yes Clearance: 15cm Composition: Fabric: Velvet; Composition; 85% Cotton, 15% Polyester Fabric: 43% Cotton, 34% Viscose, 14% Linen, 7% Polyacrylic, 2% Polyester Feet: Hardwood Feet: Hardwood Filling: Foam Footboard dimensions: H29 x W210cm Frame: Engineered Hardwood Headboard dimensions: H162 x W210. Base Top to Headboard Top 122cm Mattress size: Emperor Removable cushions: No Removable legs: Yes Care instructions: Professional upholstery cleaning is advised