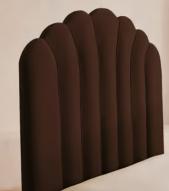

# Manette Bed, Emperor, Velvet, Chocolate

A reiteration of a House icon, with pleated stitch detailing along the velvet-wrapped headboard.

Inspired by our members' favorite sofa on the eighth floor of White City House, the Vivienne bed is upholstered in rich velvet in a range of bespoke color options. Resting on oversized, solid oak bun feet, this style is designed to be the focal point of your bedroom.

### Details

Assembly required: Yes Clearance: 15cm Composition: Fabric: Velvet; Composition; 85% Cotton, 15% Polyester Fabric: 43% Cotton, 34% Viscose, 14% Linen, 7% Polyacrylic, 2% Polyester Feet: Hardwood Feet: Hardwood Filling: Foam Footboard dimensions: H29 x W210cm Frame: Engineered Hardwood Headboard dimensions: H162 x W210. Base Top to Headboard Top 122cm Mattress size: Emperor Removable cushions: No Removable legs: Yes Care instructions: Professional upholstery cleaning is advised