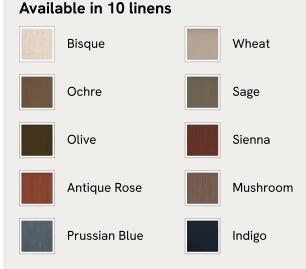

### Details

Assembly required: Yes Clearance: 15cm Composition: Fabric: Velvet; Composition; 85% Cotton, 15% Polyester Fabric: 43% Cotton, 34% Viscose, 14% Linen, 7% Polyacrylic, 2% Polyester Feet: Hardwood Feet: Hardwood Filling: Foam Footboard dimensions: H29 x W210cm Frame: Engineered Hardwood Headboard dimensions: H162 x W210. Base Top to Headboard Top 122cm Mattress size: Emperor Removable cushions: No Removable legs: Yes Care instructions: Professional upholstery cleaning is advised