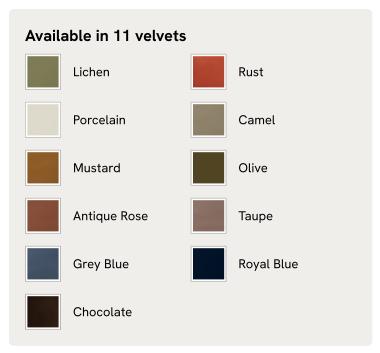

# Manette Bed, Emperor, Velvet, Chocolate

A reiteration of a House icon, with pleated stitch detailing along the velvet-wrapped headboard.

Inspired by our members' favorite sofa on the eighth floor of White City House, the Vivienne bed is upholstered in rich velvet in a range of bespoke color options. Resting on oversized, solid oak bun feet, this style is designed to be the focal point of your bedroom.

### Details

Assembly required: Yes Clearance: 15cm Composition: Fabric: Velvet; Composition; 85% Cotton, 15% Polyester Fabric: 43% Cotton, 34% Viscose, 14% Linen, 7% Polyacrylic, 2% Polyester Feet: Hardwood Feet: Hardwood Filling: Foam Footboard dimensions: H29 x W210cm Frame: Engineered Hardwood Headboard dimensions: H162 x W210. Base Top to Headboard Top 122cm Mattress size: Emperor Removable cushions: No Removable legs: Yes Care instructions: Professional upholstery cleaning is advised