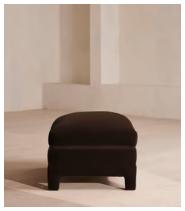

# Ashford Ottoman, Velvet, Chocolate

£1,295 Regular price £1,101 Member price

An extension of the Ashford range, a structured base is softened by a velvet upholstery in a range of colours.

Designed as a place to put your feet up or as an extra seating option in spaces made for socialising, the Ashford ottoman is inspired by the interiors of Brooklyn's DUMBO House. Softened by a cushioned top and velvet upholstery, its angular silhouette co-ordinates perfectly with the Ashford sofa.

### **Dimensions**

Dimensions: H51 x W100 x D63.5cm / H20 x W39 x D25"

**Weight:** 30kg / 66.1lbs

Packaged dimensions:  $H61 \times W110 \times D73cm / H24 \times W43.3 \times D28.7$ "