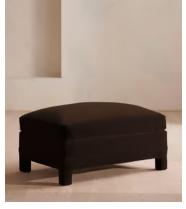

# Ashford Ottoman, Velvet, Chocolate

£1,295 Regular price £1,101 Member price

An extension of the Ashford range, a structured base is softened by a velvet upholstery in a range of colours.

Designed as a place to put your feet up or as an extra seating option in spaces made for socialising, the Ashford ottoman is inspired by the interiors of Brooklyn's DUMBO House. Softened by a cushioned top and velvet upholstery, its angular silhouette co-ordinates perfectly with the Ashford sofa.

### **Dimensions**

Dimensions: H51 x W100 x D63.5cm / H20 x W39 x D25"

**Weight:** 30kg / 66.1lbs

Packaged dimensions:  $H61 \times W110 \times D73cm / H24 \times W43.3 \times D28.7$ "