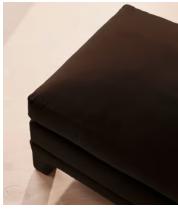

### **Details**

Assembly required: No

**Composition**: Frame: FSC certified Beech and Engineered hardwood; Foot: Beech; Filling: Foam with French duck feather; Fabric: Velvet;

Composition: 85% Cotton, 15% Polyester

Fabric: 85% Cotton, 15% Polyester (100% Cotton Pile)

Feet: Fully upholstered beech frame

**Filling**: Feather and foam

Frame: Beech and Engineered Hardwood

Removable cushions: No Removable legs: No Seat depth: 64cm Seat height: 51cm Seat width: 100cm