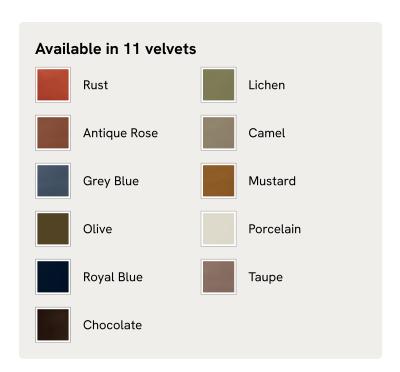

# Ashford Ottoman, Velvet, Chocolate

£1,295 Regular price £1,101 Member price

An extension of the Ashford range, a structured base is softened by a velvet upholstery in a range of colours.

Designed as a place to put your feet up or as an extra seating option in spaces made for socialising, the Ashford ottoman is inspired by the interiors of Brooklyn's DUMBO House. Softened by a cushioned top and velvet upholstery, its angular silhouette co-ordinates perfectly with the Ashford sofa.