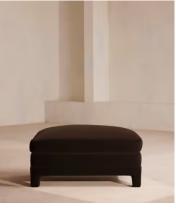

# Ashford Ottoman, Velvet, Chocolate

£1,295 Regular price £1,101 Member price

An extension of the Ashford range, a structured base is softened by a velvet upholstery in a range of colours.

Designed as a place to put your feet up or as an extra seating option in spaces made for socialising, the Ashford ottoman is inspired by the interiors of Brooklyn's DUMBO House. Softened by a cushioned top and velvet upholstery, its angular silhouette co-ordinates perfectly with the Ashford sofa.

### **Dimensions**

Dimensions: H51 x W100 x D63.5cm / H20 x W39 x D25"

**Weight:** 30kg / 66.1lbs

Packaged dimensions:  $H61 \times W110 \times D73cm / H24 \times W43.3 \times D28.7$ "