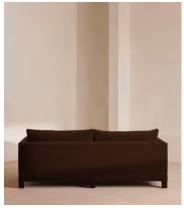

# Ashford Three Seater, Sofa, Velvet, Chocolate

£3,995 Regular price £3,396 Member price

A structured silhouette defined by angular arms is softened by featherwrapped velvet cushions.

Referencing the seating areas of Brooklyn's DUMBO House, the three-seater Ashford sofa's structured silhouette is contrasted against plush upholstery that comes in our full range of made-to-order colours. Trimmed with angular arms, its wide, deep seats are fitted with feather-wrapped cushions.

### **Details**

Arm height: 66cm

Assembly required: No

**Composition**: Frame: FSC certified Birch; Foot: Beech; Filling Foam core wrapped in French duck feather; Fabric: Velvet; Composition; 85%

Cotton, 15% Polyester

Fabric: 85% Cotton, 15% Polyester (100% Cotton Pile)

Feet: Fully upholstered beech frame

Filling: Feather and foam

Frame: Birch

Removable cushions: Yes Removable legs: No

Seat depth: 69cm Seat height: 51cm Seat width: 200cm