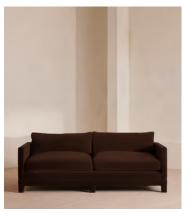

# Ashford Three Seater, Sofa, Velvet, Chocolate

£3,995 Regular price £3,396 Member price

A structured silhouette defined by angular arms is softened by featherwrapped velvet cushions.

Referencing the seating areas of Brooklyn's DUMBO House, the three-seater Ashford sofa's structured silhouette is contrasted against plush upholstery that comes in our full range of made-to-order colours. Trimmed with angular arms, its wide, deep seats are fitted with feather-wrapped cushions.

### **Details**

Arm height: 66cm

Assembly required: No

**Composition**: Frame: FSC certified Birch; Foot: Beech; Filling Foam core wrapped in French duck feather; Fabric: Velvet; Composition; 85%

Cotton, 15% Polyester

Fabric: 85% Cotton, 15% Polyester (100% Cotton Pile)

Feet: Fully upholstered beech frame

Filling: Feather and foam

Frame: Birch

Removable cushions: Yes Removable legs: No

Seat depth: 69cm Seat height: 51cm Seat width: 200cm