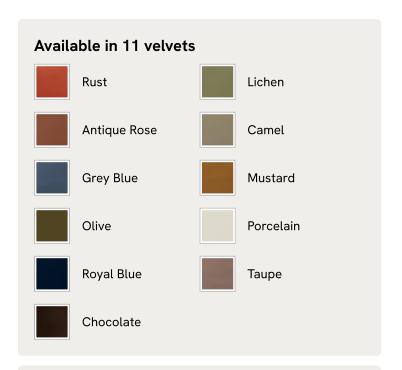

# Ashford Three Seater, Sofa, Velvet, Chocolate

£3,995 Regular price £3,396 Member price

A structured silhouette defined by angular arms is softened by featherwrapped velvet cushions.

Referencing the seating areas of Brooklyn's DUMBO House, the three-seater Ashford sofa's structured silhouette is contrasted against plush upholstery that comes in our full range of made-to-order colours. Trimmed with angular arms, its wide, deep seats are fitted with feather-wrapped cushions.