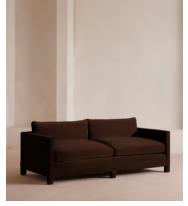

# Ashford Three Seater, Sofa, Velvet, Chocolate

£3,995 Regular price £3,396 Member price

A structured silhouette defined by angular arms is softened by featherwrapped velvet cushions.

Referencing the seating areas of Brooklyn's DUMBO House, the three-seater Ashford sofa's structured silhouette is contrasted against plush upholstery that comes in our full range of made-to-order colours. Trimmed with angular arms, its wide, deep seats are fitted with feather-wrapped cushions.

### **Details**

Arm height: 66cm

Assembly required: No

**Composition**: Frame: FSC certified Birch; Foot: Beech; Filling Foam core wrapped in French duck feather; Fabric: Velvet; Composition; 85%

Cotton, 15% Polyester

Fabric: 85% Cotton, 15% Polyester (100% Cotton Pile)

Feet: Fully upholstered beech frame

Filling: Feather and foam

Frame: Birch

Removable cushions: Yes Removable legs: No

Seat depth: 69cm Seat height: 51cm Seat width: 200cm