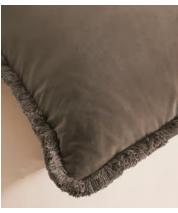

# Margeaux Square Cushion, Taupe

£155 Regular price £132 Member price

Our feather-filled Margeaux cushions are covered in a plush cotton velvet with block-coloured eyelash fringing for enhanced texture. Available in a wide range of shades, they're perfect for adding colour and comfort to sofas, beds, and armchairs.

## **Details**

Composition: 85% Cotton, 15% Polyester

Construction: Woven

Care instructions: Dry clean only