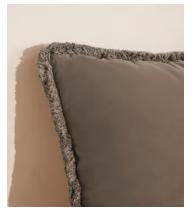

# Margeaux Square Cushion, Taupe

£155 Regular price £132 Member price

Our feather-filled Margeaux cushions are covered in a plush cotton velvet with block-coloured eyelash fringing for enhanced texture. Available in a wide range of shades, they're perfect for adding colour and comfort to sofas, beds, and armchairs.

## **Details**

Composition: 85% Cotton, 15% Polyester

Construction: Woven

Care instructions: Dry clean only