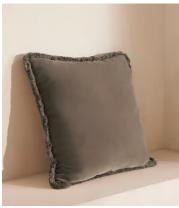

# Margeaux Square Cushion, Taupe

£155 Regular price £132 Member price

Our feather-filled Margeaux cushions are covered in a plush cotton velvet with block-coloured eyelash fringing for enhanced texture. Available in a wide range of shades, they're perfect for adding colour and comfort to sofas, beds, and armchairs.