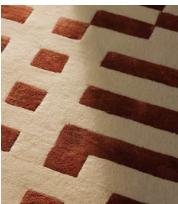

## Raya Rug, Rust Round 250 x 250cm

£1,165 Regular price £990 Member price

Referencing the geometric patterns at White City House, the round Raya rug features a bold, linear pattern designed by our in-house team. Hand-tufted by a group of skilled artisans in India, a contrasting wool and viscose pile creates texture and sheen underfoot.