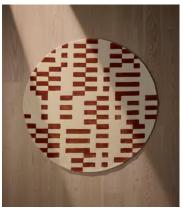

## Raya Rug, Rust Round 250 x 250cm

£1,165 Regular price £990 Member price

Referencing the geometric patterns at White City House, the round Raya rug features a bold, linear pattern designed by our in-house team. Hand-tufted by a group of skilled artisans in India, a contrasting wool and viscose pile creates texture and sheen underfoot.