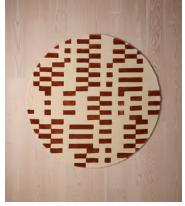

## Raya Rug, Rust Round 250 x 250cm

£1,165 Regular price £990 Member price

Referencing the geometric patterns at White City House, the round Raya rug features a bold, linear pattern designed by our in-house team. Hand-tufted by a group of skilled artisans in India, a contrasting wool and viscose pile creates texture and sheen underfoot.