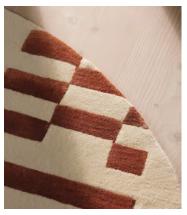

## Raya Rug, Rust Round 250 x 250cm

£1,165 Regular price £990 Member price

Referencing the geometric patterns at White City House, the round Raya rug features a bold, linear pattern designed by our in-house team. Hand-tufted by a group of skilled artisans in India, a contrasting wool and viscose pile creates texture and sheen underfoot.