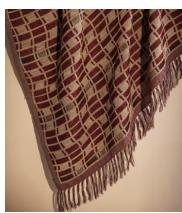

## Erin Throw

£260 Regular price £221 Member price

An undulating checked pattern first hand-drawn in-house is now reimagined in a silk and wool-blend jacquard.

The cosy silhouette of our Erin throw is inspired by the calming, neutral interiors of Soho Roc House. Finished with a wavy checked pattern, its silhouette is spun from a blend of wool and wild Tussar silk that's characterised by natural, subtle nuances in its natural colouring to make each piece unique.