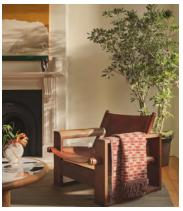

## Erin Throw

£260 Regular price £221 Member price

An undulating checked pattern first hand-drawn in-house is now reimagined in a silk and wool-blend jacquard.

The cosy silhouette of our Erin throw is inspired by the calming, neutral interiors of Soho Roc House. Finished with a wavy checked pattern, its silhouette is spun from a blend of wool and wild Tussar silk that's characterised by natural, subtle nuances in its natural colouring to make each piece unique.