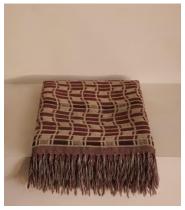

## Erin Throw

£260 Regular price £221 Member price

An undulating checked pattern first hand-drawn in-house is now reimagined in a silk and wool-blend jacquard.

The cosy silhouette of our Erin throw is inspired by the calming, neutral interiors of Soho Roc House. Finished with a wavy checked pattern, its silhouette is spun from a blend of wool and wild Tussar silk that's characterised by natural, subtle nuances in its natural colouring to make each piece unique.