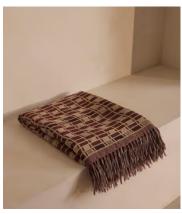

## Erin Throw

£260 Regular price £221 Member price

An undulating checked pattern first hand-drawn in-house is now reimagined in a silk and wool-blend jacquard.

The cosy silhouette of our Erin throw is inspired by the calming, neutral interiors of Soho Roc House. Finished with a wavy checked pattern, its silhouette is spun from a blend of wool and wild Tussar silk that's characterised by natural, subtle nuances in its natural colouring to make each piece unique.