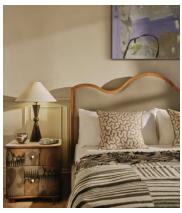

## Orwell Throw

£325 Regular price

£276 Member price

A patchwork of hand-drawn stripes are reimagined in a cosy, knitted wool jacquard.

Inspired by the bold patterns and soft furnishings seen throughout 180 House, the Orwell throw is made from a knitted wool jacquard for a cosy layering piece. Its geometric pattern is made up of a patchwork of stripes in our signature olive and sage tones.