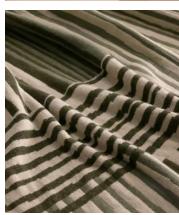

## Orwell Throw

£325 Regular price

£276 Member price

A patchwork of hand-drawn stripes are reimagined in a cosy, knitted wool jacquard.

Inspired by the bold patterns and soft furnishings seen throughout 180 House, the Orwell throw is made from a knitted wool jacquard for a cosy layering piece. Its geometric pattern is made up of a patchwork of stripes in our signature olive and sage tones.

## **Details**

Assembled size: 140 x 200cm

Assembly required: No

Composition: 80% Wool, 20% Polyamide

Care instructions: Dry Clean Only