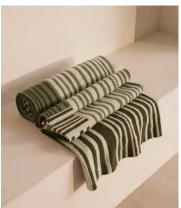

## Orwell Throw

£325 Regular price

£276 Member price

A patchwork of hand-drawn stripes are reimagined in a cosy, knitted wool jacquard.

Inspired by the bold patterns and soft furnishings seen throughout 180 House, the Orwell throw is made from a knitted wool jacquard for a cosy layering piece. Its geometric pattern is made up of a patchwork of stripes in our signature olive and sage tones.