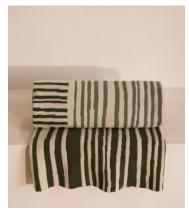

## Orwell Throw

£325 Regular price

£276 Member price

A patchwork of hand-drawn stripes are reimagined in a cosy, knitted wool jacquard.

Inspired by the bold patterns and soft furnishings seen throughout 180 House, the Orwell throw is made from a knitted wool jacquard for a cosy layering piece. Its geometric pattern is made up of a patchwork of stripes in our signature olive and sage tones.