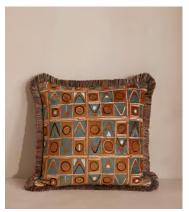

## Lumi Square Cushion

£225 Regular price

£191 Member price

A bold geometric pattern is rendered in a cosy chenille jacquard with tonal, multi-coloured fringing.

Inspired by the famous tiles found lining the streets of Lisbon in Portugal, the geometric jacquard of our Lumi cushion started out as a hand-drawn pattern.