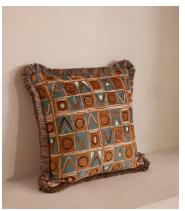

## Lumi Square Cushion

£225 Regular price

£191 Member price

A bold geometric pattern is rendered in a cosy chenille jacquard with tonal, multi-coloured fringing.

Inspired by the famous tiles found lining the streets of Lisbon in Portugal, the geometric jacquard of our Lumi cushion started out as a hand-drawn pattern.