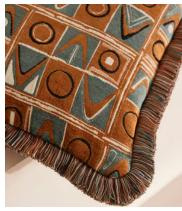

## Lumi Square Cushion

£225 Regular price

£191 Member price

A bold geometric pattern is rendered in a cosy chenille jacquard with tonal, multi-coloured fringing.

Inspired by the famous tiles found lining the streets of Lisbon in Portugal, the geometric jacquard of our Lumi cushion started out as a hand-drawn pattern.

## **Details**

**Assembled size**: 50 x 50cm **Assembly required**: No

Composition: 46% Viscose, 40% Cotton, 14% Polyester , Inner: 95%

Feather, 5% Down

Care instructions: Spot Clean Only