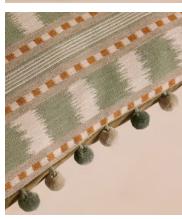

## Lando Square Cushion, Sage

£215 Regular price £183 Member price

A pom-pom trim and tonal velvet back complements the ikat jacquard in warm, earthy tones.

Inspired by the cosy textiles, woven patterns and warm colours of Soho House Barcelona, the Lando cushion is made from a cotton and linenblend jacquard backed with tonal velvet.