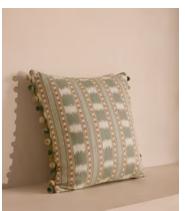

## Lando Square Cushion, Sage

£215 Regular price £183 Member price

A pom-pom trim and tonal velvet back complements the ikat jacquard in warm, earthy tones.

Inspired by the cosy textiles, woven patterns and warm colours of Soho House Barcelona, the Lando cushion is made from a cotton and linenblend jacquard backed with tonal velvet.