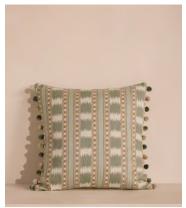

## Lando Square Cushion, Sage

£215 Regular price £183 Member price

A pom-pom trim and tonal velvet back complements the ikat jacquard in warm, earthy tones.

Inspired by the cosy textiles, woven patterns and warm colours of Soho House Barcelona, the Lando cushion is made from a cotton and linenblend jacquard backed with tonal velvet.