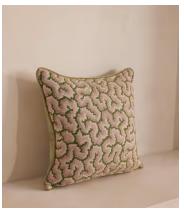

## Lophelia Square Cushion

£225 Regular price £191 Member price

A geometric, woven jacquard pattern is complemented by a rich, sage velvet backing and tonal piping.

Inspired by the rich velvets seen throughout Soho House 76 Dean Street, the Lophelia cushion is backed with a sage-coloured velvet that matches back to our made-to-order palette. At the front, a soft, woven jacquard is surrounded with a matching piped trim.

## **Details**

**Assembled size**: 50 x 50cm **Assembly required**: No

Composition: Front: Back: 85% Cotton, 15% Polyester , Inner: 95%

Feather, 5% Down

Care instructions: Spot Clean Only