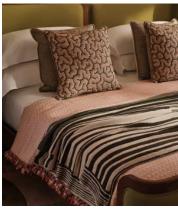

## Lophelia Square Cushion

£225 Regular price £191 Member price

A geometric, woven jacquard pattern is complemented by a rich, sage velvet backing and tonal piping.

Inspired by the rich velvets seen throughout Soho House 76 Dean Street, the Lophelia cushion is backed with a sage-coloured velvet that matches back to our made-to-order palette. At the front, a soft, woven jacquard is surrounded with a matching piped trim.