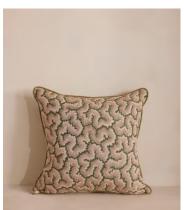

## Lophelia Square Cushion

£225 Regular price £191 Member price

A geometric, woven jacquard pattern is complemented by a rich, sage velvet backing and tonal piping.

Inspired by the rich velvets seen throughout Soho House 76 Dean Street, the Lophelia cushion is backed with a sage-coloured velvet that matches back to our made-to-order palette. At the front, a soft, woven jacquard is surrounded with a matching piped trim.

## **Details**

**Assembled size**: 50 x 50cm **Assembly required**: No

Composition: Front: Back: 85% Cotton, 15% Polyester , Inner: 95%

Feather, 5% Down

Care instructions: Spot Clean Only