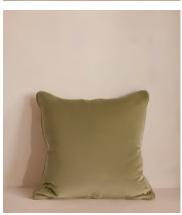

## Lophelia Square Cushion

£225 Regular price £191 Member price

A geometric, woven jacquard pattern is complemented by a rich, sage velvet backing and tonal piping.

Inspired by the rich velvets seen throughout Soho House 76 Dean Street, the Lophelia cushion is backed with a sage-coloured velvet that matches back to our made-to-order palette. At the front, a soft, woven jacquard is surrounded with a matching piped trim.