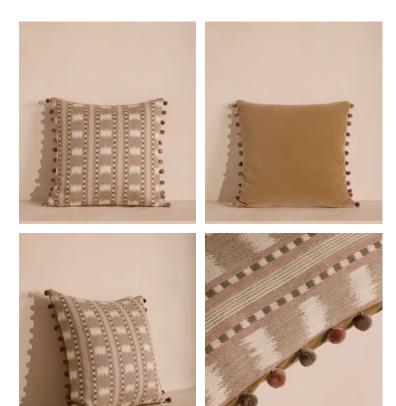

## Lando Square Cushion, Blush

£215 Regular price £183 Member price

A pom-pom trim and tonal velvet back complements the ikat jacquard in warm, pink tones.

Inspired by the cosy textiles, woven patterns and warm colours of Soho House Barcelona, the Lando cushion is made from a cotton and linenblend jacquard backed with tonal velvet.