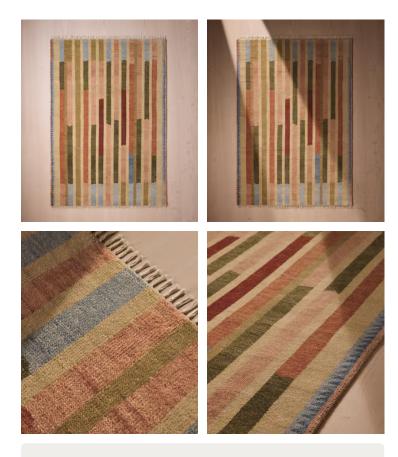

# Ovington Rug, 20 x 30cm Swatch

£10 Regular price £9 Member price

A colourful, hand-knotted pattern puts a twist on our classic Soho House stripe.

Hand-knotted using traditional techniques, our Orvington rug takes up to six months to create. Its pattern is infused with brighter tones designed to complement our made-to-order collections.