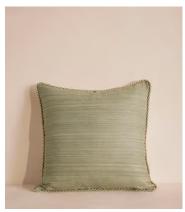

## Florence Square Cushion, Sage

£185 Regular price £157 Member price

Made in the UK from a tactile silk in contrasting colours on the front and back.

Designed to be used as a versatile layering piece, whether piled up on sofas or beds, our Florence cushion is made from silk for a two-tone silhouette. Surrounding its square profile, a twisted cord trim mirrors similar finishes seen throughout our Houses.