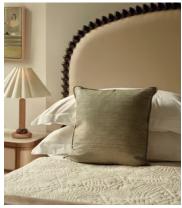

## Florence Square Cushion, Sage

£185 Regular price £157 Member price

Made in the UK from a tactile silk in contrasting colours on the front and back.

Designed to be used as a versatile layering piece, whether piled up on sofas or beds, our Florence cushion is made from silk for a two-tone silhouette. Surrounding its square profile, a twisted cord trim mirrors similar finishes seen throughout our Houses.