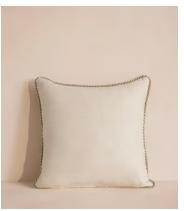

## Florence Square Cushion, Sage

£185 Regular price £157 Member price

Made in the UK from a tactile silk in contrasting colours on the front and back.

Designed to be used as a versatile layering piece, whether piled up on sofas or beds, our Florence cushion is made from silk for a two-tone silhouette. Surrounding its square profile, a twisted cord trim mirrors similar finishes seen throughout our Houses.