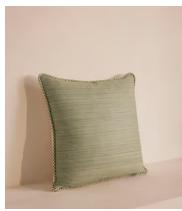

## Florence Square Cushion, Sage

£185 Regular price £157 Member price

Made in the UK from a tactile silk in contrasting colours on the front and back.

Designed to be used as a versatile layering piece, whether piled up on sofas or beds, our Florence cushion is made from silk for a two-tone silhouette. Surrounding its square profile, a twisted cord trim mirrors similar finishes seen throughout our Houses.