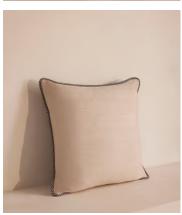

## Florence Square Cushion, Rose

£185 Regular price £157 Member price

Made in the UK from a tactile silk in contrasting colours on the front and back.

Designed to be used as a versatile layering piece, whether piled up on sofas or beds, our Florence cushion is made from silk for a two-tone silhouette. Surrounding its square profile, a twisted cord trim mirrors similar finishes seen throughout our Houses.