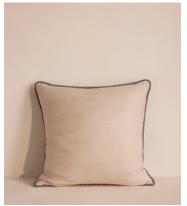

## Florence Square Cushion, Rose

£185 Regular price £157 Member price

Made in the UK from a tactile silk in contrasting colours on the front and back.

Designed to be used as a versatile layering piece, whether piled up on sofas or beds, our Florence cushion is made from silk for a two-tone silhouette. Surrounding its square profile, a twisted cord trim mirrors similar finishes seen throughout our Houses.