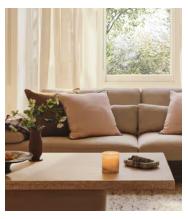

## Florence Square Cushion, Rose

£185 Regular price £157 Member price

Made in the UK from a tactile silk in contrasting colours on the front and back.

Designed to be used as a versatile layering piece, whether piled up on sofas or beds, our Florence cushion is made from silk for a two-tone silhouette. Surrounding its square profile, a twisted cord trim mirrors similar finishes seen throughout our Houses.