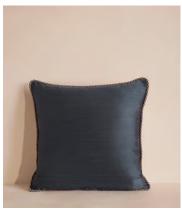

## Florence Square Cushion, Rose

£185 Regular price £157 Member price

Made in the UK from a tactile silk in contrasting colours on the front and back.

Designed to be used as a versatile layering piece, whether piled up on sofas or beds, our Florence cushion is made from silk for a two-tone silhouette. Surrounding its square profile, a twisted cord trim mirrors similar finishes seen throughout our Houses.