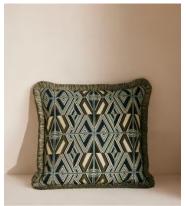

## Aspen Square Cushion, Olive

£250 Regular price £213 Member price

Our in-house design team used bold geometric lines, triangles and zigzags to form our jacquard Allier cushion. Woven in Turkey, it takes influences from the patterns found in Kuba cloths, a traditional African textile, as well as patterns seen in 180 House. Finished with thick eyelash fringing, this cushion perfectly complements our upholstery fabrics for a classic Soho House look.