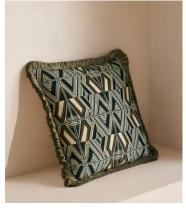

## Aspen Square Cushion, Olive

£250 Regular price £213 Member price

Our in-house design team used bold geometric lines, triangles and zigzags to form our jacquard Allier cushion. Woven in Turkey, it takes influences from the patterns found in Kuba cloths, a traditional African textile, as well as patterns seen in 180 House. Finished with thick eyelash fringing, this cushion perfectly complements our upholstery fabrics for a classic Soho House look.