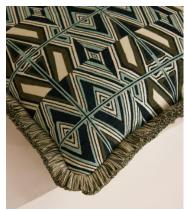

## Aspen Square Cushion, Olive

£250 Regular price £213 Member price

Our in-house design team used bold geometric lines, triangles and zigzags to form our jacquard Allier cushion. Woven in Turkey, it takes influences from the patterns found in Kuba cloths, a traditional African textile, as well as patterns seen in 180 House. Finished with thick eyelash fringing, this cushion perfectly complements our upholstery fabrics for a classic Soho House look.