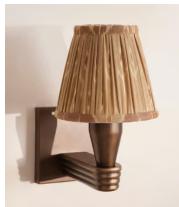

## Mumbai Candle Shade, IKAT, 15cm

£135 Regular price £115 Member price

Available only in small, limited-edition batches, this lampshade is made from vintage silk saris sourced in India.

The patterned finish on this candle lampshade mirrors the styles seen throughout Soho House Mumbai. Made in the UK, its coned silhouette is crafted from pleated silk that the team sourced from vintage saris. Styled with our Alexander lighting range, base not included.