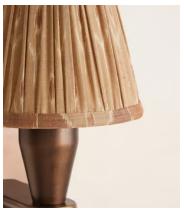

## Mumbai Candle Shade, IKAT, 15cm

£135 Regular price £115 Member price

Available only in small, limited-edition batches, this lampshade is made from vintage silk saris sourced in India.

The patterned finish on this candle lampshade mirrors the styles seen throughout Soho House Mumbai. Made in the UK, its coned silhouette is crafted from pleated silk that the team sourced from vintage saris. Styled with our Alexander lighting range, base not included.