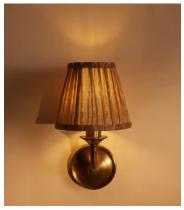

## Mumbai Candle Shade, IKAT, 15cm

£135 Regular price £115 Member price

Available only in small, limited-edition batches, this lampshade is made from vintage silk saris sourced in India.

The patterned finish on this candle lampshade mirrors the styles seen throughout Soho House Mumbai. Made in the UK, its coned silhouette is crafted from pleated silk that the team sourced from vintage saris. Styled with our Alexander lighting range, base not included.