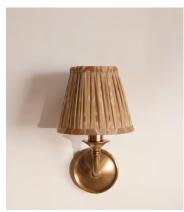

## Mumbai Candle Shade, IKAT, 15cm

£135 Regular price £115 Member price

Available only in small, limited-edition batches, this lampshade is made from vintage silk saris sourced in India.

The patterned finish on this candle lampshade mirrors the styles seen throughout Soho House Mumbai. Made in the UK, its coned silhouette is crafted from pleated silk that the team sourced from vintage saris. Styled with our Alexander lighting range, base not included.