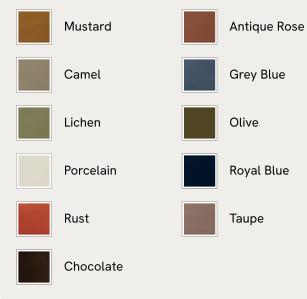

## SOHO HOME







# Ashford Two Seater Sofa, Velvet, Grey Blue

£3,595 Regular price £3,056 Member price

Our versatile Ashford sofa references the comfy seating styles seen in DUMBO House in Brooklyn with a deep seat for true relaxation. Fully upholstered in velvet, angular arms lend structute to this contemporary design, resting on solid beech legs.

### Dimensions

Dimensions: H83 x W190 x D102cm / H32.7 x W74.8 x D40.2" Weight: 72kg / 158.7lbs Packaged dimensions: H73 x W195 x D107cm / H28.7 x W76.8 x D42.1" Packaged weight: 72kg / 158.7lbs

#### Available in 11 velvets



## SOHO HOME

#### Available in 3 sizes

Two Seater Sofa (H83 x W190 x D102cm / H32.7 x W74.8 x D40.2")

Three Seater Sofa (H83 x W220 x D102cm / H33 x W87 x D40")

Four Seater Sofa (H83 x W250 x D102cm / H32.7 x W98.4 x D40.2")