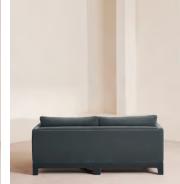

# Ashford Two Seater Sofa, Velvet, Grey Blue

£3,595 Regular price £3,056 Member price

Our versatile Ashford sofa references the comfy seating styles seen in DUMBO House in Brooklyn with a deep seat for true relaxation. Fully upholstered in velvet, angular arms lend structute to this contemporary design, resting on solid beech legs.