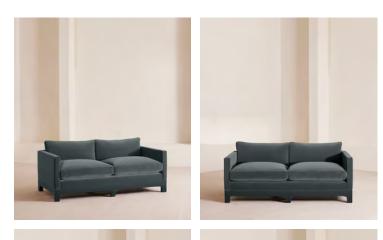

# Ashford Two Seater Sofa, Velvet, Grey Blue

£3,595 Regular price £3,056 Member price

Our versatile Ashford sofa references the comfy seating styles seen in DUMBO House in Brooklyn with a deep seat for true relaxation. Fully upholstered in velvet, angular arms lend structute to this contemporary design, resting on solid beech legs.

### Dimensions

Dimensions: H83 x W190 x D102cm / H32.7 x W74.8 x D40.2" Weight: 72kg / 158.7lbs Packaged dimensions: H73 x W195 x D107cm / H28.7 x W76.8 x D42.1" Packaged weight: 72kg / 158.7lbs