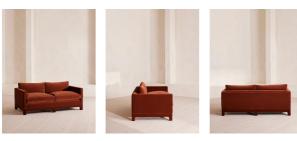

# Ashford Two Seater Sofa, Velvet, Rust

£3,395 Regular

£2,886 Membership

## Product details

Velvet Rust

Our versatile Ashford sofa references the comfy seating styles seen in DUMBO House in Brooklyn with a deep seat for true relaxation. Fully upholstered in velvet, angular arms lend structute to this contemporary design, resting on solid beech legs.