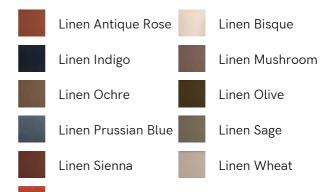

## SOHO HOME







# Ashford Two Seater Sofa, Velvet, Rust

£3,395 Regular

£2,886 Membership

### Available in



## Sizes

Two Seater Sofa, Three Seater Sofa, Four Seater Sofa

## Product details

Velvet Rust

Our versatile Ashford sofa references the comfy seating styles seen in DUMBO House in Brooklyn with a deep seat for true relaxation. Fully upholstered in velvet, angular arms lend structute to this contemporary design, resting on solid beech legs.

### **Dimensions**

Product dimensions: H83 x W190 x D102cm / H32.7 x

W74.8 x D40.2"

Product weight: 67kg / 147.7lbs

### **Details**

Arm height: 68cm

Care instructions: Professional upholstery

cleaning only

Composition: Frame: FSC certified Birch; Foot: Beech; Filling Foam core wrapped in French duck feather; Fabric: Velvet; Composition; 85% Cotton,

15% Polyester

Fabric: 85% Cotton, 15% Polyester (100% Cotton

Pile)

Feet: Fully upholstere