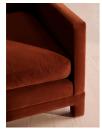

## Product details

Velvet Rust

Our versatile Ashford sofa references the comfy seating styles seen in DUMBO House in Brooklyn with a deep seat for true relaxation. Fully upholstered in velvet, angular arms lend structute to this contemporary design, resting on solid beech legs.

### **Details**

Arm height: 68cm

Care instructions: Professional upholstery

cleaning only

Composition: Frame: FSC certified Birch; Foot: Beech; Filling Foam core wrapped in French duck feather; Fabric: Velvet; Composition; 85% Cotton,