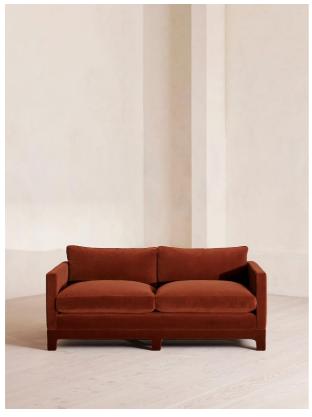

# Ashford Two Seater Sofa, Velvet, Rust

£3,395 Regular

£2,886 Membership

## Product details

Velvet Rust

Our versatile Ashford sofa references the comfy seating styles seen in DUMBO House in Brooklyn with a deep seat for true relaxation. Fully upholstered in velvet, angular arms lend structute to this contemporary design, resting on solid beech legs.