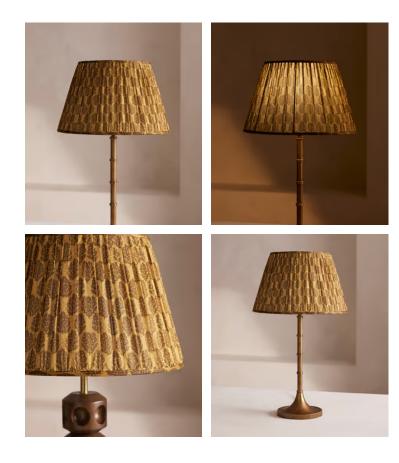

## Mumbai Table Shade, 35cm

£250 Regular price £213 Member price

Available only in small, limited-edition batches, this lampshade is made from vintage silk saris sourced in India.

The patterned finish on this candle lampshade mirrors the styles seen throughout Soho House Mumbai. Made in the UK, its coned silhouette is crafted from pleated silk that the team sourced from vintage saris. Styled with our Alexander lighting range, base not included.

## Dimensions

Dimensions: H23 x W35 x D35cm / H9 x W14 x D14" Weight: 1kg / 2.2lbs Packaged dimensions: H40 x W40 x D40cm / H15.7 x W15.7 x D15.7" Packaged weight: 1kg / 2.2lbs