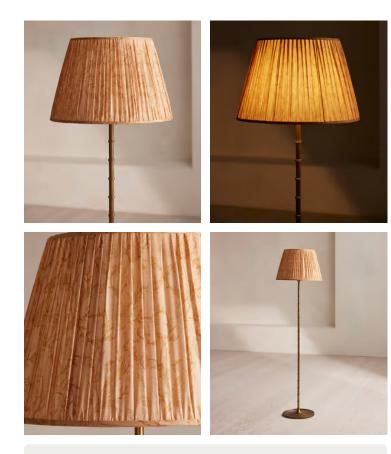

## Dean Street Floor Shade, 45cm

£375 Regular price £319 Member price

Using vintage silk saris hand-selected in India, this shade is crafted in the UK in small, limited-edition batches.

Inspired by the interiors of Soho House 76 Dean Street, this shade is made in the UK from pleated silk sourced from vintage saris. Styled with our Alexander lighting range, base not included.

## Dimensions

Dimensions: H31 x W45 x D45cm / H12 x W18 x D18" Weight: 1kg / 2.2lbs Packaged dimensions: H50 x W50 x D50cm / H19.7 x W19.7 x D19.7" Packaged weight: 1kg / 2.2lbs