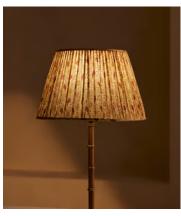

## Dean Street Table Shade, 35cm

£250 Regular price £213 Member price

Using vintage silk saris hand-selected in India, this shade is crafted in the UK in small, limited-edition batches.

Inspired by the interiors of Soho House 76 Dean Street, this shade is made in the UK from pleated silk sourced from vintage saris. Styled with our Alexander lighting range, base not included.

## **Dimensions**

**Dimensions:** H23 x W35 x D35cm / H9 x W14 x D14"

Weight: 1kg / 2.2lbs

Packaged dimensions: H40  $\times$  W40  $\times$  D40cm / H15.7  $\times$  W15.7  $\times$  D15.7"

Packaged weight: 1kg / 2.2lbs

## **Details**

Assembly required: No Lighting Certification UK: CE

Shade dimensions: H23 x D35cm

**Care instructions**: Clean with a soft dry cloth only. Do not use polishing agents, harsh chemicals or abrasive cleaners as they may damage the finish.