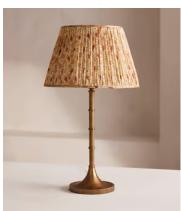

## Dean Street Table Shade, 35cm

£250 Regular price £213 Member price

Using vintage silk saris hand-selected in India, this shade is crafted in the UK in small, limited-edition batches.

Inspired by the interiors of Soho House 76 Dean Street, this shade is made in the UK from pleated silk sourced from vintage saris. Styled with our Alexander lighting range, base not included.

## **Dimensions**

**Dimensions:** H23 x W35 x D35cm / H9 x W14 x D14"

Weight: 1kg / 2.2lbs

Packaged dimensions: H40  $\times$  W40  $\times$  D40cm / H15.7  $\times$  W15.7  $\times$  D15.7"

Packaged weight: 1kg / 2.2lbs

## **Details**

Assembly required: No Lighting Certification UK: CE

Shade dimensions: H23 x D35cm

**Care instructions**: Clean with a soft dry cloth only. Do not use polishing agents, harsh chemicals or abrasive cleaners as they may damage the finish.