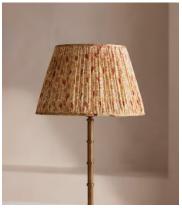

## Dean Street Table Shade, 35cm

£250 Regular price £213 Member price

Using vintage silk saris hand-selected in India, this shade is crafted in the UK in small, limited-edition batches.

Inspired by the interiors of Soho House 76 Dean Street, this shade is made in the UK from pleated silk sourced from vintage saris. Styled with our Alexander lighting range, base not included.

## **Dimensions**

**Dimensions:** H23 x W35 x D35cm / H9 x W14 x D14"

Weight: 1kg / 2.2lbs

Packaged dimensions: H40  $\times$  W40  $\times$  D40cm / H15.7  $\times$  W15.7  $\times$  D15.7"

Packaged weight: 1kg / 2.2lbs

## **Details**

Assembly required: No Lighting Certification UK: CE

Shade dimensions: H23 x D35cm

**Care instructions**: Clean with a soft dry cloth only. Do not use polishing agents, harsh chemicals or abrasive cleaners as they may damage the finish.