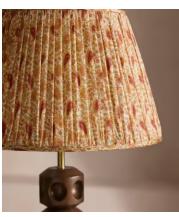

## Dean Street Table Shade, 35cm

£250 Regular price £213 Member price

Using vintage silk saris hand-selected in India, this shade is crafted in the UK in small, limited-edition batches.

Inspired by the interiors of Soho House 76 Dean Street, this shade is made in the UK from pleated silk sourced from vintage saris. Styled with our Alexander lighting range, base not included.

## **Dimensions**

**Dimensions:** H23 x W35 x D35cm / H9 x W14 x D14"

Weight: 1kg / 2.2lbs

Packaged dimensions: H40  $\times$  W40  $\times$  D40cm / H15.7  $\times$  W15.7  $\times$  D15.7"

Packaged weight: 1kg / 2.2lbs

## **Details**

Assembly required: No Lighting Certification UK: CE

Shade dimensions: H23 x D35cm

**Care instructions**: Clean with a soft dry cloth only. Do not use polishing agents, harsh chemicals or abrasive cleaners as they may damage the finish.