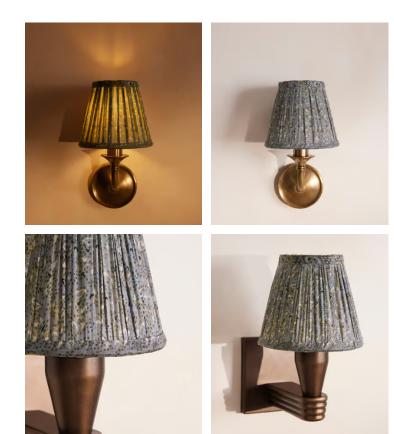

## Dean Street Candle Shade, 15cm

£135 Regular price £115 Member price

Using vintage silk saris hand-selected in India, this shade is crafted in the UK in small, limited-edition batches.

Inspired by the interiors of Soho House 76 Dean Street, this shade is made in the UK from pleated silk sourced from vintage saris. Styled with our Alexander lighting range, base not included.