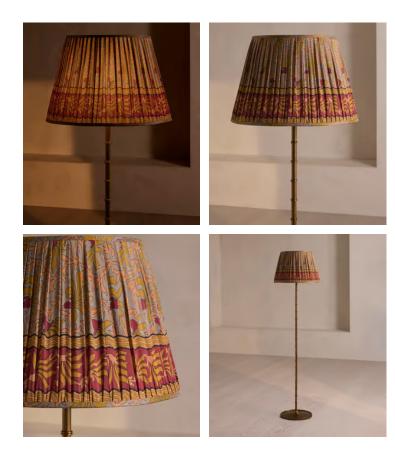

## Barcelona Floor Shade, 45cm

£375 Regular price £319 Member price

Available only in small, limited-edition batches, this lampshade is made from vintage silk saris sourced in India.

The patterned finish on this candle lampshade mirrors the styles seen throughout Soho House Barcelona. Made in the UK, its coned silhouette is crafted from pleated silk that the team sourced from vintage saris.

Styled with our Alexander lighting range, base not included.