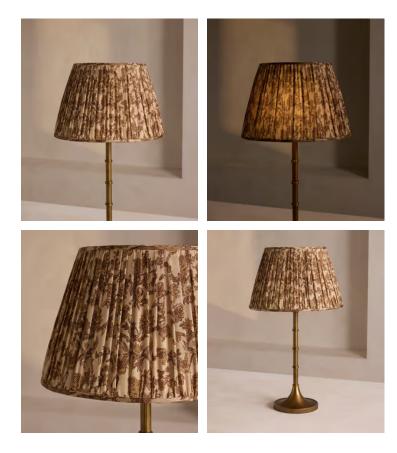

## Barcelona Table Shade, 35cm

£250 Regular price £213 Member price

Available only in small, limited-edition batches, this lampshade is made from vintage silk saris sourced in India.

The patterned finish on this candle lampshade mirrors the styles seen throughout Soho House Barcelona. Made in the UK, its coned silhouette is crafted from pleated silk that the team sourced from vintage saris.

Styled with our Alexander lighting range, base not included.