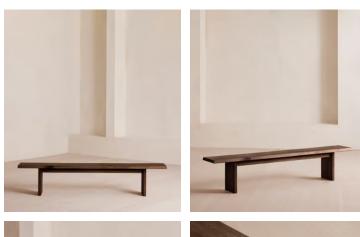

# Matis Bench, Blackened Oak, 280cm

£1,895 Regular price £1,611 Member price

Made to order in oak wood distinguished by a characteristic live edge with natural knots and cracks.

Designed to sit alongside our Matis dining table, this bench is crafted from oak wood in a range of oiled finishes. Its design is characterised by raw details that echo the rustic setting of Soho Farmhouse, with no two pieces exactly alike.

#### Details

Assembly required: Yes Composition: Solid European Oak Finish: Blackened Oak Removable legs: Yes Seat depth: 35cm Seat height: 45cm Seat width: 280cm

**Under seat clearance**: 41cm **Care instructions**: Dust often using a clean, soft, dry and lint-free cloth.