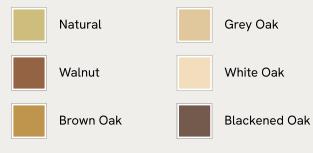

## SOHO HOME





#### Available in 6 colours



#### Available in 3 sizes

- 2-3 Seater (H45 x W220 x D35cm / H18 x W87 x D14") 3-4 Seater (H45 x W240 x D35cm / H18 x W94 x D14")
- 4-5 Seater (H45 x W280 x D35cm / H18 x W110 x D14")

# Matis Bench, Blackened Oak, 280cm

£1,895 Regular price £1,611 Member price

Made to order in oak wood distinguished by a characteristic live edge with natural knots and cracks.

Designed to sit alongside our Matis dining table, this bench is crafted from oak wood in a range of oiled finishes. Its design is characterised by raw details that echo the rustic setting of Soho Farmhouse, with no two pieces exactly alike.

### Dimensions

Dimensions: H45 x W280 x D35cm / H18 x W110 x D14"

Weight: 36kg / 79.4lbs

Number of boxes: 2

- Box 1: H11 x W287 x D42cm / H4.3 x W113 x D16.5"
- Box 2: H11 x W48 x D34cm