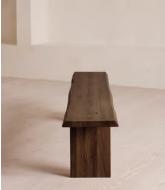

# Matis Bench, Blackened Oak, 280cm

£1,895 Regular price £1,611 Member price

Made to order in oak wood distinguished by a characteristic live edge with natural knots and cracks.

Designed to sit alongside our Matis dining table, this bench is crafted from oak wood in a range of oiled finishes. Its design is characterised by raw details that echo the rustic setting of Soho Farmhouse, with no two pieces exactly alike.

#### Details

Assembly required: Yes Composition: Solid European Oak Finish: Blackened Oak Removable legs: Yes Seat depth: 35cm Seat height: 45cm Seat width: 280cm

**Under seat clearance**: 41cm **Care instructions**: Dust often using a clean, soft, dry and lint-free cloth.