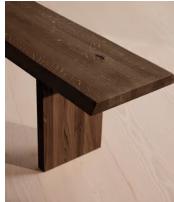

# Matis Bench, Blackened Oak, 240cm

£1,695 Regular price £1,441 Member price

Made to order in oak wood distinguished by a characteristic live edge with natural knots and cracks.

Designed to sit alongside our Matis dining table, this bench is crafted from oak wood in a range of oiled finishes. Its design is characterised by raw details that echo the rustic setting of Soho Farmhouse, with no two pieces exactly alike.

### Details

Assembly required: Yes Composition: Solid European Oak Finish: Blackened Oak Removable legs: Yes Seat depth: 35cm Seat height: 45cm Seat width: 240cm Under seat clearance: 41cm

**Care instructions**: Dust often using a clean, soft, dry and lint-free cloth. Blot spills immediately and wipe with a clean, damp, cloth. We do not recommend the use of chemical cleansers, abrasives or furniture polish. Avoid contact with water and other liquids.