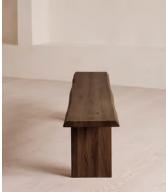

# Matis Bench, Blackened Oak, 240cm

£1,695 Regular price £1,441 Member price

Made to order in oak wood distinguished by a characteristic live edge with natural knots and cracks.

Designed to sit alongside our Matis dining table, this bench is crafted from oak wood in a range of oiled finishes. Its design is characterised by raw details that echo the rustic setting of Soho Farmhouse, with no two pieces exactly alike.

### Details

Assembly required: Yes Composition: Solid European Oak Finish: Blackened Oak Removable legs: Yes Seat depth: 35cm Seat height: 45cm Seat width: 240cm Under seat clearance: 41cm

**Care instructions**: Dust often using a clean, soft, dry and lint-free cloth. Blot spills immediately and wipe with a clean, damp, cloth. We do not recommend the use of chemical cleansers, abrasives or furniture polish. Avoid contact with water and other liquids.