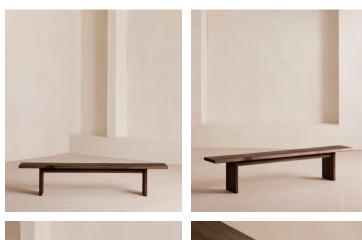

# Matis Bench, Blackened Oak, 240cm

£1,695 Regular price £1,441 Member price

Made to order in oak wood distinguished by a characteristic live edge with natural knots and cracks.

Designed to sit alongside our Matis dining table, this bench is crafted from oak wood in a range of oiled finishes. Its design is characterised by raw details that echo the rustic setting of Soho Farmhouse, with no two pieces exactly alike.

### Details

Assembly required: Yes Composition: Solid European Oak Finish: Blackened Oak Removable legs: Yes Seat depth: 35cm Seat height: 45cm Seat width: 240cm Under seat clearance: 41cm

**Care instructions**: Dust often using a clean, soft, dry and lint-free cloth. Blot spills immediately and wipe with a clean, damp, cloth. We do not recommend the use of chemical cleansers, abrasives or furniture polish. Avoid contact with water and other liquids.