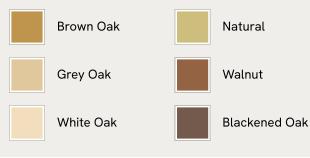

#### Available in 6 colours

### Details

Assembly required: Yes Composition: Solid European Oak Finish: Blackened Oak Removable legs: Yes Seat depth: 35cm Seat height: 45cm Seat width: 240cm Under seat clearance: 41cm

**Care instructions**: Dust often using a clean, soft, dry and lint-free cloth. Blot spills immediately and wipe with a clean, damp, cloth. We do not recommend the use of chemical cleansers, abrasives or furniture polish. Avoid contact with water and other liquids.