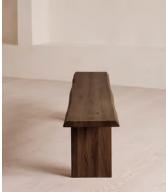

# Matis Bench, Blackened Oak, 220cm

£1,395 Regular price £1,186 Member price

Made to order in oak wood distinguished by a characteristic live edge with natural knots and cracks.

Designed to sit alongside our Matis dining table, this bench is crafted from oak wood in a range of oiled finishes. Its design is characterised by raw details that echo the rustic setting of Soho Farmhouse, with no two pieces exactly alike.

#### Details

Assembly required: Yes Composition: Solid European Oak Finish: Blackened Oak Removable legs: Yes Seat depth: 35cm Seat height: 45cm Seat width: 220cm Under seat clearance: 41cm

**Care instructions**: Dust often using a clean, soft, dry and lint-free cloth. Blot spills immediately and wipe with a clean, damp, cloth. We do not recommend the use of chemical cleansers, abrasives or furniture polish. Avoid contact with water and other liquids.