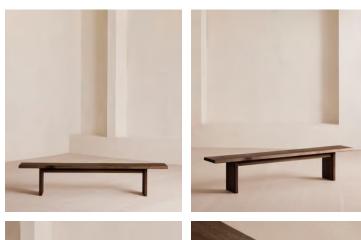

# Matis Bench, Blackened Oak, 220cm

£1,395 Regular price £1,186 Member price

Made to order in oak wood distinguished by a characteristic live edge with natural knots and cracks.

Designed to sit alongside our Matis dining table, this bench is crafted from oak wood in a range of oiled finishes. Its design is characterised by raw details that echo the rustic setting of Soho Farmhouse, with no two pieces exactly alike.

#### Details

Assembly required: Yes Composition: Solid European Oak Finish: Blackened Oak Removable legs: Yes Seat depth: 35cm Seat height: 45cm Seat width: 220cm Under seat clearance: 41cm

**Care instructions**: Dust often using a clean, soft, dry and lint-free cloth. Blot spills immediately and wipe with a clean, damp, cloth. We do not recommend the use of chemical cleansers, abrasives or furniture polish. Avoid contact with water and other liquids.