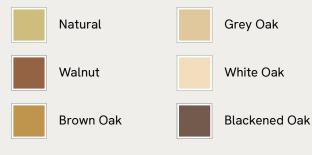

## SOHO HOME





#### Available in 6 colours



#### Available in 3 sizes

- 2-3 Seater (H45 x W220 x D35cm / H18 x W87 x D14")
- 3-4 Seater (H45 x W240 x D35cm / H18 x W94 x D14")
- 4-5 Seater (H45 x W280 x D35cm / H18 x W110 x D14")

# Matis Bench, Blackened Oak, 220cm

£1,395 Regular price £1,186 Member price

Made to order in oak wood distinguished by a characteristic live edge with natural knots and cracks.

Designed to sit alongside our Matis dining table, this bench is crafted from oak wood in a range of oiled finishes. Its design is characterised by raw details that echo the rustic setting of Soho Farmhouse, with no two pieces exactly alike.

### Dimensions

Dimensions: H45 x W220 x D35cm / H18 x W87 x D14"

Weight: 30kg / 66.1lbs

Number of boxes: 2

- Box 1: H11 x W227 x D42cm / H4.3 x W89.4 x D16.5"
- Box 2: H11 x W48 x D34