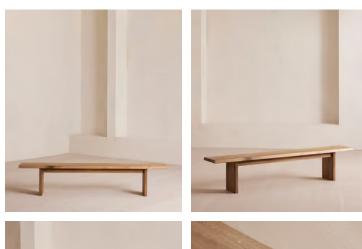

## Matis Bench, Brown Oak, 240cm

\$1,995 Regular price \$1,696 Member price

Made to order in oak wood distinguished by a characteristic live edge with natural knots and cracks.

Designed to sit alongside our Matis dining table, this bench is crafted from oak wood in a range of oiled finishes. Its design is characterised by raw details that echo the rustic setting of Soho Farmhouse, with no two pieces exactly alike.

## Dimensions

Dimensions: H45 x W240 x D35cm / H18 x W94 x D14"

Weight: 32kg / 70.5lbs

Number of boxes: 2

- Box 1: H11 x W247 x D42cm / H4.3 x W97.2 x D16.5"
- Box 2: H11 x W48 x D34cm / H4.3 x W18.9 x D13.4"