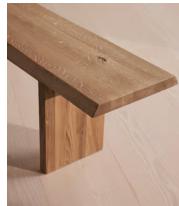

## Matis Bench, Brown Oak, 240cm

\$1,995 Regular price \$1,696 Member price

Made to order in oak wood distinguished by a characteristic live edge with natural knots and cracks.

Designed to sit alongside our Matis dining table, this bench is crafted from oak wood in a range of oiled finishes. Its design is characterised by raw details that echo the rustic setting of Soho Farmhouse, with no two pieces exactly alike.

## Details

Assembly required: Yes Composition: Solid European Oak

Finish: Brown Oak

Removable legs: Yes

Seat depth: 13.8"

Seat height: 17.7"

Seat width: 94.5"

Under seat clearance: 16.1"