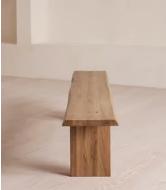

## Matis Bench, Brown Oak, 240cm

\$1,995 Regular price \$1,696 Member price

Made to order in oak wood distinguished by a characteristic live edge with natural knots and cracks.

Designed to sit alongside our Matis dining table, this bench is crafted from oak wood in a range of oiled finishes. Its design is characterised by raw details that echo the rustic setting of Soho Farmhouse, with no two pieces exactly alike.

## Details

Assembly required: Yes Composition: Solid European Oak

Finish: Brown Oak

Removable legs: Yes

Seat depth: 13.8"

Seat height: 17.7"

Seat width: 94.5"

Under seat clearance: 16.1"