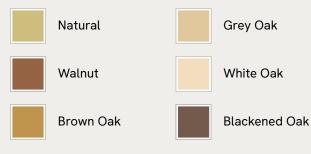

## SOHO HOME





#### Available in 6 colours



#### Available in 3 sizes

- 3-4 Seater (H45 x W240 x D35cm / H18 x W94 x D14")
- 2-3 Seater (H45 x W220 x D35cm / H18 x W87 x D14")
- 4-5 Seater (H45 x W280 x D35cm / H18 x W110 x D14")

# Matis Bench, Brown Oak, 220cm

£1,395 Regular price £1,186 Member price

Made to order in oak wood distinguished by a characteristic live edge with natural knots and cracks.

Designed to sit alongside our Matis dining table, this bench is crafted from oak wood in a range of oiled finishes. Its design is characterised by raw details that echo the rustic setting of Soho Farmhouse, with no two pieces exactly alike.

### Dimensions

Dimensions: H45 x W220 x D35cm / H18 x W87 x D14"

Weight: 30kg / 66.1lbs

Number of boxes: 2

- Box 1: H11 x W227 x D42cm / H4.3 x W89.4 x D16.5"
- Box 2: H11 x W48 x D34cm /