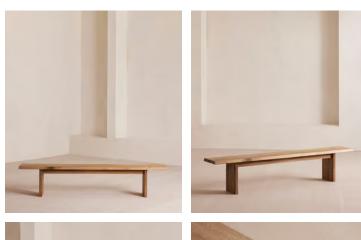

# Matis Bench, Brown Oak, 220cm

£1,395 Regular price £1,186 Member price

Made to order in oak wood distinguished by a characteristic live edge with natural knots and cracks.

Designed to sit alongside our Matis dining table, this bench is crafted from oak wood in a range of oiled finishes. Its design is characterised by raw details that echo the rustic setting of Soho Farmhouse, with no two pieces exactly alike.

#### Details

Assembly required: Yes Composition: Solid European Oak Finish: Brown Oak Removable legs: Yes Seat depth: 35cm Seat height: 45cm Seat width: 220cm Under seat clearance: 41cm

**Care instructions**: Dust often using a clean, soft, dry and lint-free cloth. Blot spills immediately and wipe with a clean, damp, cloth. We do not recommend the use of chemical cleansers, abrasives or furniture polish. Avoid contact with water and other liquids.