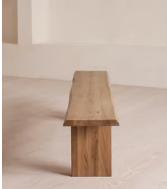

# Matis Bench, Brown Oak, 220cm

£1,395 Regular price £1,186 Member price

Made to order in oak wood distinguished by a characteristic live edge with natural knots and cracks.

Designed to sit alongside our Matis dining table, this bench is crafted from oak wood in a range of oiled finishes. Its design is characterised by raw details that echo the rustic setting of Soho Farmhouse, with no two pieces exactly alike.

#### Details

Assembly required: Yes Composition: Solid European Oak Finish: Brown Oak Removable legs: Yes Seat depth: 35cm Seat height: 45cm Seat width: 220cm Under seat clearance: 41cm

**Care instructions**: Dust often using a clean, soft, dry and lint-free cloth. Blot spills immediately and wipe with a clean, damp, cloth. We do not recommend the use of chemical cleansers, abrasives or furniture polish. Avoid contact with water and other liquids.