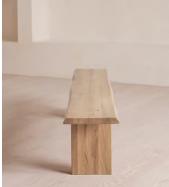

# Matis Bench, White Oak, 280cm

£1,895 Regular price £1,611 Member price

Made to order in oak wood distinguished by a characteristic live edge with natural knots and cracks.

Designed to sit alongside our Matis dining table, this bench is crafted from oak wood in a range of oiled finishes. Its design is characterised by raw details that echo the rustic setting of Soho Farmhouse, with no two pieces exactly alike.

#### Details

Assembly required: Yes Composition: Solid European Oak Finish: White Oak Removable legs: Yes Seat depth: 35cm Seat height: 45cm Seat width: 280cm Under seat clearance: 41cm

**Care instructions**: Dust often using a clean, soft, dry and lint-free cloth. Blot spills immediately and wipe with a clean, damp, cloth. We do not recommend the use of chemical cleansers, abrasives or furniture polish. Avoid contact with water and other liquids.