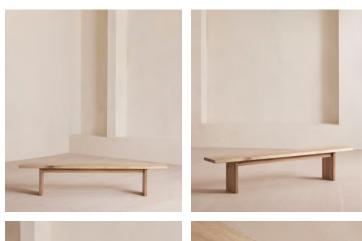

# Matis Bench, White Oak, 280cm

£1,895 Regular price £1,611 Member price

Made to order in oak wood distinguished by a characteristic live edge with natural knots and cracks.

Designed to sit alongside our Matis dining table, this bench is crafted from oak wood in a range of oiled finishes. Its design is characterised by raw details that echo the rustic setting of Soho Farmhouse, with no two pieces exactly alike.

#### Available in 3 sizes

- 2-3 Seater (H45 x W220 x D35cm / H18 x W87 x D14") 3-4 Seater (H45 x W240 x D35cm / H18 x W94 x D14")
- 4-5 Seater (H45 x W280 x D35cm / H18 x W110 x D14")