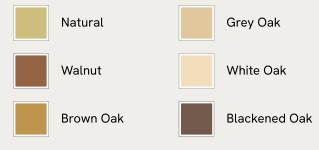

## SOHO HOME





#### Available in 6 colours



#### Available in 3 sizes

- 2-3 Seater (H45 x W220 x D35cm / H18 x W87 x D14") 3-4 Seater (H45 x W240 x D35cm / H18 x W94 x D14")
- 4-5 Seater (H45 x W280 x D35cm / H18 x W110 x D14")

# Matis Bench, White Oak, 280cm

£1,895 Regular price £1,611 Member price

Made to order in oak wood distinguished by a characteristic live edge with natural knots and cracks.

Designed to sit alongside our Matis dining table, this bench is crafted from oak wood in a range of oiled finishes. Its design is characterised by raw details that echo the rustic setting of Soho Farmhouse, with no two pieces exactly alike.

### Dimensions

Dimensions: H45 x W280 x D35cm / H18 x W110 x D14"

Weight: 36kg / 79.4lbs

Number of boxes: 2

- Box 1: H11 x W287 x D42cm / H4.3 x W113 x D16.5"
- Box 2: H11 x W48 x D34cm / H