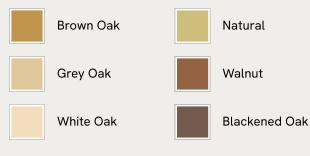

## SOHO HOME





#### Available in 6 colours



#### Available in 3 sizes

| 2-3 Seater | (H45 x W220 x D35cm / H18 x W87 x D14") |
|------------|-----------------------------------------|
| 3-4 Seater | (H45 x W240 x D35cm / H18 x W94 x D14") |
|            |                                         |

4-5 Seater (H45 x W280 x D35cm / H18 x W110 x D14")

# Matis Bench, White Oak, 240cm

£1,695 Regular price £1,441 Member price

Made to order in oak wood distinguished by a characteristic live edge with natural knots and cracks.

Designed to sit alongside our Matis dining table, this bench is crafted from oak wood in a range of oiled finishes. Its design is characterised by raw details that echo the rustic setting of Soho Farmhouse, with no two pieces exactly alike.

### Dimensions

Dimensions: H45 x W240 x D35cm / H18 x W94 x D14"

Wei