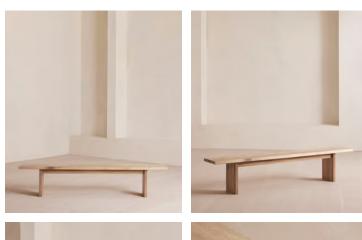

# Matis Bench, White Oak, 240cm

£1,695 Regular price £1,441 Member price

Made to order in oak wood distinguished by a characteristic live edge with natural knots and cracks.

Designed to sit alongside our Matis dining table, this bench is crafted from oak wood in a range of oiled finishes. Its design is characterised by raw details that echo the rustic setting of Soho Farmhouse, with no two pieces exactly alike.

### Dimensions

Dimensions: H45 x W240 x D35cm / H18 x W94 x D14"

Weight: 32kg / 70.5lbs

Number of boxes: 2

- Box 1: H11 x W247 x D42cm / H4.3 x W97.2 x D16.5"
- Box 2: H11 x W48 x D34cm / H4.3 x W18.9 x D13.4"

#### Details

Assembly required: Yes Composition: Solid European Oak Finish: White Oak Removable legs: Yes Seat depth: 35cm Seat height: 45cm Seat width: 240cm Under seat clearance: 41cm

**Care instructions**: Dust often using a clean, soft, dry and lint-free cloth. Blot spills immediately and wipe with a clean, damp, cloth. We do not recommend the use of chemical cleansers, abrasives or furniture polish. Avoid contact with water and other liquids.