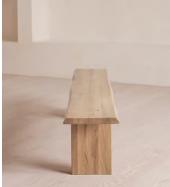

# Matis Bench, White Oak, 240cm

£1,695 Regular price £1,441 Member price

Made to order in oak wood distinguished by a characteristic live edge with natural knots and cracks.

Designed to sit alongside our Matis dining table, this bench is crafted from oak wood in a range of oiled finishes. Its design is characterised by raw details that echo the rustic setting of Soho Farmhouse, with no two pieces exactly alike.

#### Details

Assembly required: Yes Composition: Solid European Oak Finish: White Oak Removable legs: Yes Seat depth: 35cm Seat height: 45cm Seat width: 240cm Under seat clearance: 41cm

**Care instructions**: Dust often using a clean, soft, dry and lint-free cloth. Blot spills immediately and wipe with a clean, damp, cloth. We do not recommend the use of chemical cleansers, abrasives or furniture polish. Avoid contact with water and other liquids.