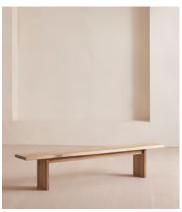

# Matis Bench, White Oak, 220cm

£1,395 Regular price £1,186 Member price

Made to order in oak wood distinguished by a characteristic live edge with natural knots and cracks.

Designed to sit alongside our Matis dining table, this bench is crafted from oak wood in a range of oiled finishes. Its design is characterised by raw details that echo the rustic setting of Soho Farmhouse, with no two pieces exactly alike.