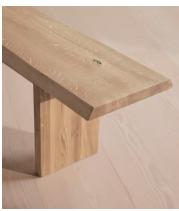

# Matis Bench, White Oak, 220cm

£1,395 Regular price £1,186 Member price

Made to order in oak wood distinguished by a characteristic live edge with natural knots and cracks.

Designed to sit alongside our Matis dining table, this bench is crafted from oak wood in a range of oiled finishes. Its design is characterised by raw details that echo the rustic setting of Soho Farmhouse, with no two pieces exactly alike.