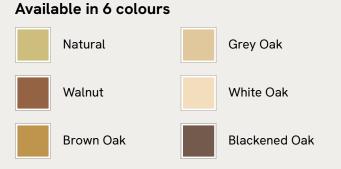

# Matis Bench, White Oak, 220cm

£1,395 Regular price £1,186 Member price

Made to order in oak wood distinguished by a characteristic live edge with natural knots and cracks.

Designed to sit alongside our Matis dining table, this bench is crafted from oak wood in a range of oiled finishes. Its design is characterised by raw details that echo the rustic setting of Soho Farmhouse, with no two pieces exactly alike.

### **Details**

Assembly required: Yes

Composition: Solid European Oak

Finish: White Oak Removable legs: Yes Seat depth: 35cm Seat height: 45cm Seat width: 220cm

Under seat clearance: 41cm

Care instructions: Dust often using a clean, soft, dry and lint-free cloth. Blot spills immediately and wipe with a clean, damp, cloth. We do not recommend the use of chemical cleansers, abrasives or furniture polish. Avoid contact with water and other liquids.