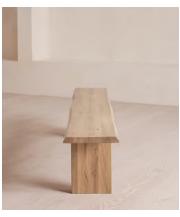

### **Details**

Assembly required: Yes

Composition: Solid European Oak

Finish: White Oak Removable legs: Yes Seat depth: 35cm Seat height: 45cm Seat width: 220cm

Under seat clearance: 41cm

Care instructions: Dust often using a clean, soft, dry and lint-free cloth. Blot spills immediately and wipe with a clean, damp, cloth. We do not recommend the use of chemical cleansers, abrasives or furniture polish. Avoid contact with water and other liquids.