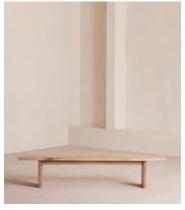

# Matis Bench, White Oak, 220cm

£1,395 Regular price £1,186 Member price

Made to order in oak wood distinguished by a characteristic live edge with natural knots and cracks.

Designed to sit alongside our Matis dining table, this bench is crafted from oak wood in a range of oiled finishes. Its design is characterised by raw details that echo the rustic setting of Soho Farmhouse, with no two pieces exactly alike.