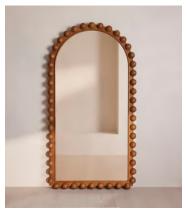

## Emilia Mirror, Floor, Mid Tone

£1,995 Regular price £1,696 Member price

An oversized, arched frame is characterised by carved bobbin detailing.

A centrepiece for your living space or bedroom, the floor-standing Emilia mirror is inspired by the curved silhouettes seen throughout Soho House Rome. Crafted from solid mid-tone ash, its arched frame is characterised by carved bobbin detailing.