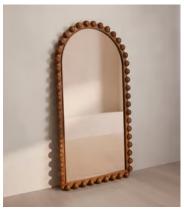

## Emilia Mirror, Floor, Mid Tone

£1,995 Regular price £1,696 Member price

An oversized, arched frame is characterised by carved bobbin detailing.

A centrepiece for your living space or bedroom, the floor-standing Emilia mirror is inspired by the curved silhouettes seen throughout Soho House Rome. Crafted from solid mid-tone ash, its arched frame is characterised by carved bobbin detailing.