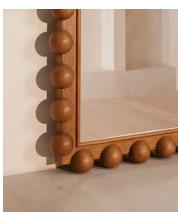

## Emilia Mirror, Floor, Mid Tone

£1,995 Regular price £1,696 Member price

An oversized, arched frame is characterised by carved bobbin detailing.

A centrepiece for your living space or bedroom, the floor-standing Emilia mirror is inspired by the curved silhouettes seen throughout Soho House Rome. Crafted from solid mid-tone ash, its arched frame is characterised by carved bobbin detailing.