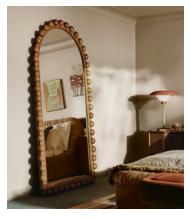

## Emilia Mirror, Floor, Mid Tone

£1,995 Regular price £1,696 Member price

An oversized, arched frame is characterised by carved bobbin detailing.

A centrepiece for your living space or bedroom, the floor-standing Emilia mirror is inspired by the curved silhouettes seen throughout Soho House Rome. Crafted from solid mid-tone ash, its arched frame is characterised by carved bobbin detailing.