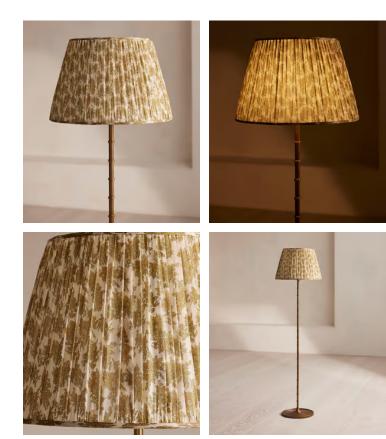

## Babington Floor Shade, 45cm

£375 Regular price £319 Member price

This coned lampshade is made from pleated silk sourced from vintage Indian saris in small batches.

Available in three sizes, the Babington lamp shade is made in the UK using patterned, vintage sari fabrics all hand-selected in India. Styled with our Alexander lighting range, base not included.

## Dimensions

Dimensions: H31 x W45 x D45cm / H12 x W18 x D18" Weight: 1kg / 2.2lbs Packaged dimensions: H50 x W50 x D50cm / H19.7 x W19.7 x D19.7" Packaged weight: 1kg / 2.2lbs

## Details

Assembly required: No

Lighting Certification UK: CE

Shade dimensions: H31 x D45cm

**Care instructions**: Clean with a soft dry cloth only. Do not use polishing agents, harsh chemicals or abrasive cleaners as they may damage the finish.