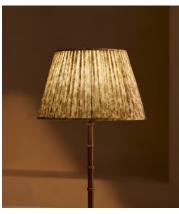

## Babington Table Shade, 35cm

£250 Regular price £213 Member price

This coned lampshade is made from pleated silk sourced from vintage Indian saris in small batches.

Available in three sizes, the Babington lamp shade is made in the UK using patterned, vintage sari fabrics all hand-selected in India. Styled with our Alexander lighting range, base not included.