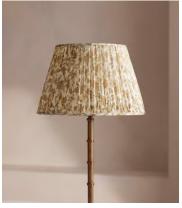

## Babington Table Shade, 35cm

£250 Regular price £213 Member price

This coned lampshade is made from pleated silk sourced from vintage Indian saris in small batches.

Available in three sizes, the Babington lamp shade is made in the UK using patterned, vintage sari fabrics all hand-selected in India. Styled with our Alexander lighting range, base not included.