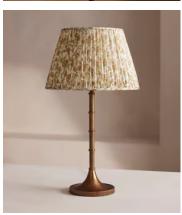

## Babington Table Shade, 35cm

£250 Regular price £213 Member price

This coned lampshade is made from pleated silk sourced from vintage Indian saris in small batches.

Available in three sizes, the Babington lamp shade is made in the UK using patterned, vintage sari fabrics all hand-selected in India. Styled with our Alexander lighting range, base not included.