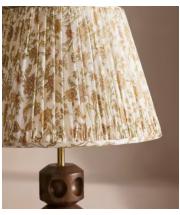

## Babington Table Shade, 35cm

£250 Regular price £213 Member price

This coned lampshade is made from pleated silk sourced from vintage Indian saris in small batches.

Available in three sizes, the Babington lamp shade is made in the UK using patterned, vintage sari fabrics all hand-selected in India. Styled with our Alexander lighting range, base not included.