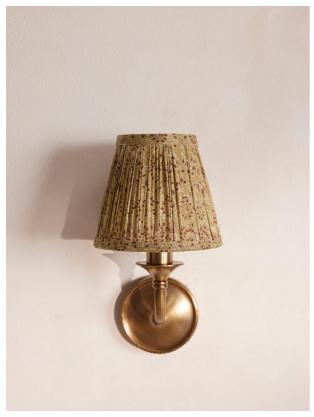

# Babington Candle Shade, 15cm

£135 Regular

£115 Membership

### Product details

This coned lampshade is made from pleated silk sourced from vintage Indian saris in small batches.

Available in three sizes, the Babington lamp shade is made in the UK using patterned, vintage sari fabrics all hand-selected in India. Styled with our Alexander lighting range, base not included.

#### **Dimensions**

Product dimensions: H14 x W15 x D15cm / H6 x W6 x

D6"

Product weight: 1kg / 2.2lbs

Packaged or boxed dimensions:  $H35 \times W35 \times D35 cm$  /

H13.8 x W13.8 x D13.8"

Packaged or boxed weight: 1kg / 2.2lbs