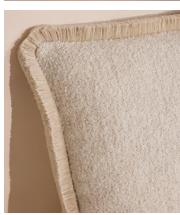

## Elton Square Cushion

£225 Regular price £191 Member price

The Elton cushion is made in the UK and features a woven design on one side with a plain reverse.

Taking inspiration from the coastal surroundings and natural textures of Little Beach House Barcelona, this square cushion is finished with decorative eyelash fringing in a complementary hue.

## **Details**

Composition: 80 % Acrylic, 15% Polyester, 5% Linen

Construction: Woven

Care instructions: Dry Clean Only