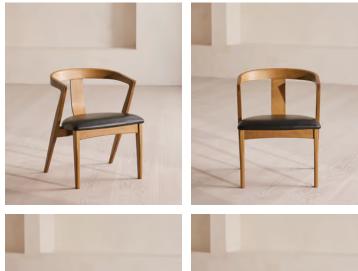

## Edwin Dining Chair, Black Leather, US

£995 Regular price £846 Member price

Handcrafted in Italy, the Edwin dining chair blends form and function, harmonising warm tones with smooth curves and a comfy seat.

Referencing the seating in Soho House Berlin, this dining chair features a curved support panel crafted from one continuous piece of ash wood. This is then steam bent to form its shape. Keyed mitre joints on the arms add a modern touch, while the chair's deep-sit form is made comfier with a cushion upholstered in smooth Italian leather.