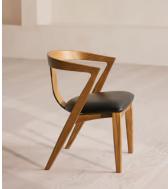

## Edwin Dining Chair, Black Leather, US

£995 Regular price £846 Member price

Handcrafted in Italy, the Edwin dining chair blends form and function, harmonising warm tones with smooth curves and a comfy seat.

Referencing the seating in Soho House Berlin, this dining chair features a curved support panel crafted from one continuous piece of ash wood. This is then steam bent to form its shape. Keyed mitre joints on the arms add a modern touch, while the chair's deep-sit form is made comfier with a cushion upholstered in smooth Italian leather.