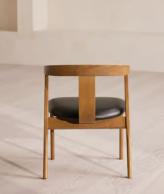

## Edwin Dining Chair, Black Leather, US

£995 Regular price £846 Member price

Handcrafted in Italy, the Edwin dining chair blends form and function, harmonising warm tones with smooth curves and a comfy seat.

Referencing the seating in Soho House Berlin, this dining chair features a curved support panel crafted from one continuous piece of ash wood. This is then steam bent to form its shape. Keyed mitre joints on the arms add a modern touch, while the chair's deep-sit form is made comfier with a cushion upholstered in smooth Italian leather.