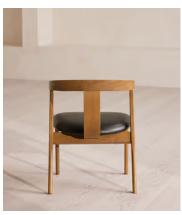

Referencing the seating in Soho House Berlin, this dining chair features a curved support panel crafted from one continuous piece of ash wood. This is then steam bent to form its shape. Keyed mitre joints on the arms add a modern touch, while the chair's deep-sit form is made comfier with a cushion upholstered in smooth Italian leather.