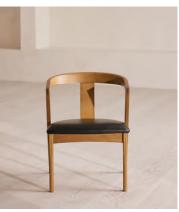

## Edwin Dining Chair, Black Leather

£995 £498 Regular price £846 £398 Member price

Handcrafted in Italy, the Edwin dining chair blends form and function, harmonising warm tones with smooth curves and a comfy seat.

Referencing the seating in Soho House Berlin, this dining chair features a curved support panel crafted from one continuous piece of ash wood. This is then steam bent to form its shape. Keyed mitre joints on the arms add a modern touch, while the chair's deep-sit form is made comfier with a cushion upholstered in smooth Italian leather.