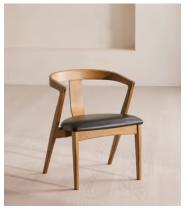

## Edwin Dining Chair, Black Leather

£995 £498 Regular price £846 £398 Member price

Handcrafted in Italy, the Edwin dining chair blends form and function, harmonising warm tones with smooth curves and a comfy seat.

Referencing the seating in Soho House Berlin, this dining chair features a curved support panel crafted from one continuous piece of ash wood. This is then steam bent to form its shape. Keyed mitre joints on the arms add a modern touch, while the chair's deep-sit form is made comfier with a cushion upholstered in smooth Italian leather.