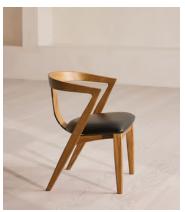

Referencing the seating in Soho House Berlin, this dining chair features a curved support panel crafted from one continuous piece of ash wood. This is then steam bent to form its shape. Keyed mitre joints on the arms add a modern touch, while the chair's deep-sit form is made comfier with a cushion upholstered in smooth Italian leather.