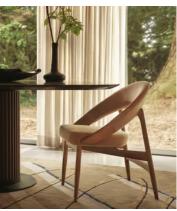

# Lachlan Dining Chair, Velvet, Camel

£995 Regular price £846 Member price

With a steam-bent beech frame, this Italian-made dining chair curves into an enveloping, tapered back.

Made in Italy from beech wood, the Lachlan dining chair is upholstered in tactile velvet that comes in colourways inspired by Soho House Stockholm.