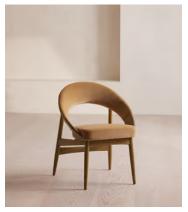

# Lachlan Dining Chair, Velvet, Camel

£995 Regular price £846 Member price

With a steam-bent beech frame, this Italian-made dining chair curves into an enveloping, tapered back.

Made in Italy from beech wood, the Lachlan dining chair is upholstered in tactile velvet that comes in colourways inspired by Soho House Stockholm.

#### **Dimensions**

**Dimensions:** H85 x W56 x D75cm / H33 x W25 x D30"

Weight: 16kg / 35.3lbs