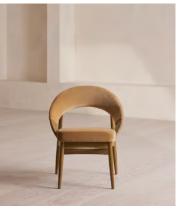

# Lachlan Dining Chair, Velvet, Camel

£995 Regular price £846 Member price

With a steam-bent beech frame, this Italian-made dining chair curves into an enveloping, tapered back.

Made in Italy from beech wood, the Lachlan dining chair is upholstered in tactile velvet that comes in colourways inspired by Soho House Stockholm.

## **Details**

Assembly required: No

Fabric: Velvet
Feet: Beech
Filling: Foam

Frame: Beech Wood Removable cushions: No Removable legs: No Seat depth: 51cm Seat height: 47cm

Seat width: 49cm

Care instructions: Dust often using a clean, soft, dry and lint-free cloth. Blot spills immediately and wipe with a clean, damp, cloth. We do not recommend the use of chemical cleansers, abrasives or furniture polish. Avoid contact with water and other liquids. Professional upholstery cleaning advised for velvet.