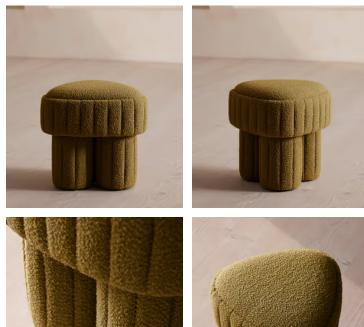

# Rhea Footstool, Boucle, Kelp

£750 Regular price £638 Member price

A unique triangular silhouette is fully upholstered in a fluted wool boucle.

This footstool takes design inspiration from the soft pastel colours seen in and around Soho House Copenhagen. Resting on tripod legs, fluted detail adds a further textural dimension.

### Dimensions

**Dimensions:** H44 x W45 x D44cm / H17 x W18 x D17" **Weight:** 9kg / 19.8lbs

### Details

Composition: 54% Wool, 21% Recycled Cotton, 15% Viscose, 10% Linen Feet: Birch Filling: Foam and fiber Frame: Birch and engineered hardwood Removable cushions: No Removable legs: No Seat depth: 43.5cm Seat height: 44cm Seat width: 45cm Care instructions: Professional upholstery cleaner only