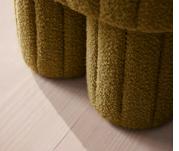

# Rhea Footstool, Boucle, Kelp

£750 Regular price £638 Member price

A unique triangular silhouette is fully upholstered in a fluted wool boucle.

This footstool takes design inspiration from the soft pastel colours seen in and around Soho House Copenhagen. Resting on tripod legs, fluted detail adds a further textural dimension.

### Details

Composition: 54% Wool, 21% Recycled Cotton, 15% Viscose, 10% Linen Feet: Birch Filling: Foam and fiber Frame: Birch and engineered hardwood Removable cushions: No Removable legs: No Seat depth: 43.5cm Seat height: 44cm Seat width: 45cm Care instructions: Professional upholstery cleaner only