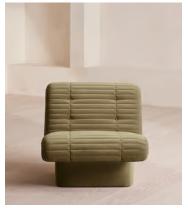

# Ewan Armchair, Velvet, Lichen

£1,395 Regular price £1,186 Member price

A laid-back, armless silhouette is characterised by ribbed panelling on its upholstery.

The Ewan accent armchair takes inspiration from White City House. Fully upholstered in a neutral lichen velvet, it features button detailing across its channelled seat and backrest.