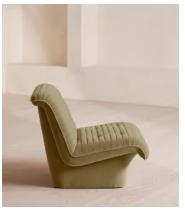

# Ewan Armchair, Velvet, Lichen

£1,395 Regular price £1,186 Member price

A laid-back, armless silhouette is characterised by ribbed panelling on its upholstery.

The Ewan accent armchair takes inspiration from White City House. Fully upholstered in a neutral lichen velvet, it features button detailing across its channelled seat and backrest.