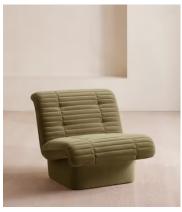

# Ewan Armchair, Velvet, Lichen

£1,395 Regular price £1,186 Member price

A laid-back, armless silhouette is characterised by ribbed panelling on its upholstery.

The Ewan accent armchair takes inspiration from White City House. Fully upholstered in a neutral lichen velvet, it features button detailing across its channelled seat and backrest.