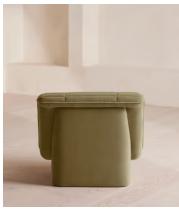

# Ewan Armchair, Velvet, Lichen

£1,395 Regular price £1,186 Member price

A laid-back, armless silhouette is characterised by ribbed panelling on its upholstery.

The Ewan accent armchair takes inspiration from White City House. Fully upholstered in a neutral lichen velvet, it features button detailing across its channelled seat and backrest.