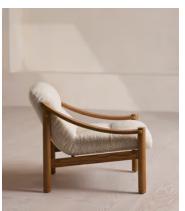

## Karine Armchair, Midtone Oak, Boucle

£995 £498 Regular price £846 £398 Member price

The laid-back profile of our Karine armchair includes a mid-tone oak frame with tactile boucle upholstery.

Mirroring the design aesthetic of White City House, this accent armchair comes in a variety of colours and fabrics. Each upholstered design features pulled-back button detail and brass accents on top of the arms and around the base.

## **Dimensions**

**Dimensions:** H69 x W72 x D83cm / H27 x W28 x D33"

**Weight:** 16kg / 35.3lbs

## **Details**

Composition: 54% Polyester, 46% Acrylic

Feet: Oak

Filling: Foam and fiber

Frame: Oak and engineered hardwood

Removable cushions: No Removable legs: No Seat depth: 53.3cm Seat height: 38.1cm

Seat width: 57.3cm