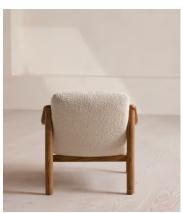

## Karine Armchair, Midtone Oak, Boucle

£995 £498 Regular price £846 £398 Member price

The laid-back profile of our Karine armchair includes a mid-tone oak frame with tactile boucle upholstery.

Mirroring the design aesthetic of White City House, this accent armchair comes in a variety of colours and fabrics. Each upholstered design features pulled-back button detail and brass accents on top of the arms and around the base.

## **Dimensions**

**Dimensions:** H69 x W72 x D83cm / H27 x W28 x D33"

**Weight:** 16kg / 35.3lbs

## **Details**

Composition: 54% Polyester, 46% Acrylic

Feet: Oak

Filling: Foam and fiber

Frame: Oak and engineered hardwood

Removable cushions: No Removable legs: No Seat depth: 53.3cm Seat height: 38.1cm

Seat width: 57.3cm