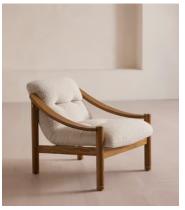

## Karine Armchair, Midtone Oak, Boucle

£995 £498 Regular price £846 £398 Member price

The laid-back profile of our Karine armchair includes a mid-tone oak frame with tactile boucle upholstery.

Mirroring the design aesthetic of White City House, this accent armchair comes in a variety of colours and fabrics. Each upholstered design features pulled-back button detail and brass accents on top of the arms and around the base.

## **Dimensions**

**Dimensions:** H69 x W72 x D83cm / H27 x W28 x D33"

**Weight:** 16kg / 35.3lbs

## **Details**

Composition: 54% Polyester, 46% Acrylic

Feet: Oak

Filling: Foam and fiber

Frame: Oak and engineered hardwood

Removable cushions: No Removable legs: No Seat depth: 53.3cm Seat height: 38.1cm

Seat width: 57.3cm