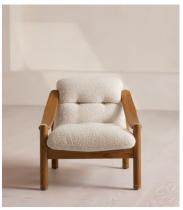

## Karine Armchair, Midtone Oak, Boucle

£995 £498 Regular price £846 £398 Member price

The laid-back profile of our Karine armchair includes a mid-tone oak frame with tactile boucle upholstery.

Mirroring the design aesthetic of White City House, this accent armchair comes in a variety of colours and fabrics. Each upholstered design features pulled-back button detail and brass accents on top of the arms and around the base.

## **Dimensions**

**Dimensions:** H69 x W72 x D83cm / H27 x W28 x D33"

**Weight:** 16kg / 35.3lbs

## **Details**

Composition: 54% Polyester, 46% Acrylic

Feet: Oak

Filling: Foam and fiber

Frame: Oak and engineered hardwood

Removable cushions: No Removable legs: No Seat depth: 53.3cm Seat height: 38.1cm

Seat width: 57.3cm