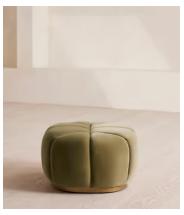

# Garret Footstool, Velvet ,Lichen

£795 Regular price

£676 Member price

A rounded footstool shaped for optimal comfort in a choice of fabrics with a contemporary brass base.

The Garret footstool is designed to accompany our Garret armchair, a style that's found in our Houses around the world.