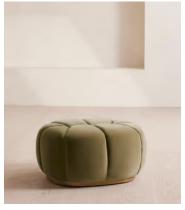

# Garret Footstool, Velvet ,Lichen

£795 Regular price

£676 Member price

A rounded footstool shaped for optimal comfort in a choice of fabrics with a contemporary brass base.

The Garret footstool is designed to accompany our Garret armchair, a style that's found in our Houses around the world.

### **Dimensions**

Dimensions: H40 x W79 x D67cm / H16 x W31 x D26"

**Weight:** 20kg / 44.1lbs

Packaged dimensions: H42 x W82 x D71cm / H16.5 x W32.3 x D28"

Packaged weight: 20kg / 44.1lbs