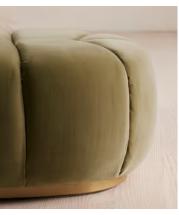

# Garret Footstool, Velvet ,Lichen

£795 Regular price

£676 Member price

A rounded footstool shaped for optimal comfort in a choice of fabrics with a contemporary brass base.

The Garret footstool is designed to accompany our Garret armchair, a style that's found in our Houses around the world.

#### **Details**

Composition: 85% Cotton, 15% Polyester (100% Cotton Pile)

Construction: Corner blocked, stapled and glued

Feet: Brass

Filling: Foam wih fiber

Frame: Engineered hardwood Removable cushions: No