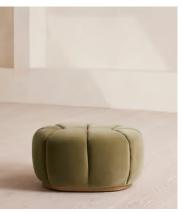

# Garret Footstool, Velvet ,Lichen

£795 Regular price

£676 Member price

A rounded footstool shaped for optimal comfort in a choice of fabrics with a contemporary brass base.

The Garret footstool is designed to accompany our Garret armchair, a style that's found in our Houses around the world.