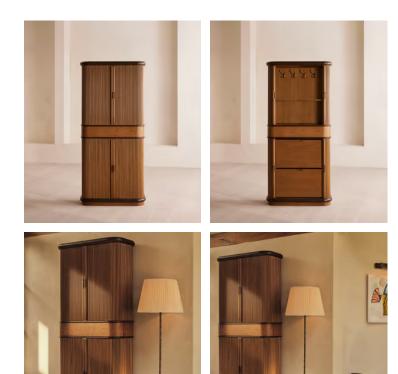

## Dorian Entryway Closet

£4,995 £2,495 Regular price £4,246 £1,996 Member price

This closet has upper and lower cupboards fitted with a flip drawer, shelves and hooks to offer storage space for shoes, jackets and more.

Mirroring the curved storage spaces seen throughout the bedrooms of White City House, the Dorian entryway closet has a chunky, rounded frame carved from oak wood with olive ash burl drawers. Its upper and lower tambour cupboards house an adjustable shelf, storage hooks and shoe racks, as well as one drawer.