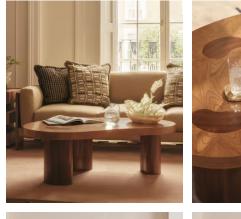

## Pascal Coffee Table

£1,495 Regular price £1,271 Member price

Playing with texture and shape, this coffee table softens oak and walnut with its smooth curves.

The softly curved silhouette of the Pascal coffee table comes in a midtoned, starburst oak finished with a high sheen. Its top is perched on three arc-shaped legs made from walnut.