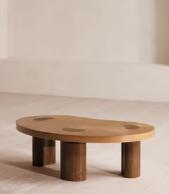

## Pascal Coffee Table

£1,495 Regular price £1,271 Member price

Playing with texture and shape, this coffee table softens oak and walnut with its smooth curves.

The softly curved silhouette of the Pascal coffee table comes in a midtoned, starburst oak finished with a high sheen. Its top is perched on three arc-shaped legs made from walnut.