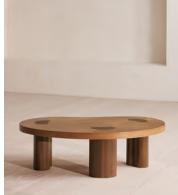

## Pascal Coffee Table

£1,495 Regular price £1,271 Member price

Playing with texture and shape, this coffee table softens oak and walnut with its smooth curves.

The softly curved silhouette of the Pascal coffee table comes in a midtoned, starburst oak finished with a high sheen. Its top is perched on three arc-shaped legs made from walnut.