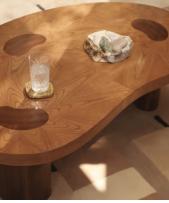

## Pascal Coffee Table

£1,495 Regular price £1,271 Member price

Playing with texture and shape, this coffee table softens oak and walnut with its smooth curves.

The softly curved silhouette of the Pascal coffee table comes in a midtoned, starburst oak finished with a high sheen. Its top is perched on three arc-shaped legs made from walnut.