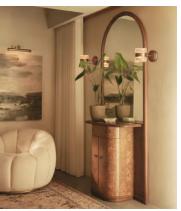

## Aristo Entryway Unit, Michelangelo Marble

£4,495 Regular price £3,821 Member price

This unit houses an arched mirror that sits on top of honed Michelangelo marble.

Sitting against a ribbed back, the curved storage space of the Aristo entryway unit is made from a light olive ash burl that contrasts against dark brown oak wood. The unit is fitted with a single shelf that has an intense black marble inlay characterised by both gold and white veining.