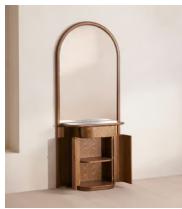

## **Details**

Adjustable shelf?: Yes
Assembly required: Yes

Composition: Oak Wood, MDF, Plywood, Oak Veneer, Olive Ash Burl

Veneer, Michelangelo Marble, Mirror and Brass

**Door dimensions**: H61 x W45 x D28cm **Drawer dimensions**: H7 x W34 xD25cm