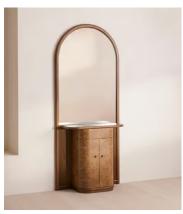

## Aristo Entryway Unit, Michelangelo Marble

£4,495 Regular price £3,821 Member price

This unit houses an arched mirror that sits on top of honed Michelangelo marble.

Sitting against a ribbed back, the curved storage space of the Aristo entryway unit is made from a light olive ash burl that contrasts against dark brown oak wood. The unit is fitted with a single shelf that has an intense black marble inlay characterised by both gold and white veining.