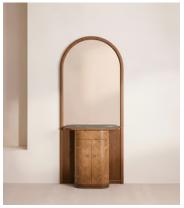

## Aristo Entryway Unit, Michelangelo Marble

£4,495 Regular price £3,821 Member price

This unit houses an arched mirror that sits on top of honed Michelangelo marble.

Sitting against a ribbed back, the curved storage space of the Aristo entryway unit is made from a light olive ash burl that contrasts against dark brown oak wood. The unit is fitted with a single shelf that has an intense black marble inlay characterised by both gold and white veining.