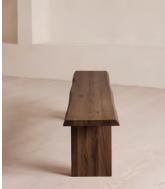

# Matis Bench, Walnut, 240cm

| £2,395 | Regular price |
|--------|---------------|
| £2,036 | Member price  |

Made to order in oak wood distinguished by a characteristic live edge with natural knots and cracks.

Designed to sit alongside our Matis dining table, this bench is crafted from oak wood in a range of oiled finishes. Its design is characterised by raw details that echo the rustic setting of Soho Farmhouse, with no two pieces exactly alike.