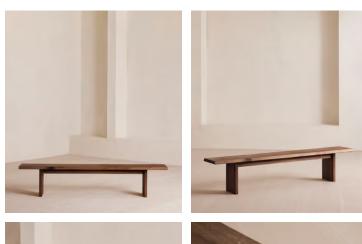

# Matis Bench, Walnut, 240cm

| £2,395 | Regular price |
|--------|---------------|
| £2,036 | Member price  |

Made to order in oak wood distinguished by a characteristic live edge with natural knots and cracks.

Designed to sit alongside our Matis dining table, this bench is crafted from oak wood in a range of oiled finishes. Its design is characterised by raw details that echo the rustic setting of Soho Farmhouse, with no two pieces exactly alike.

### Dimensions

Dimensions: H45 x W240 x D35cm / H18 x W94 x D14"

Weight: 32kg / 70.5lbs

Number of boxes: 2

- Box 1: H11 x W247 x D42cm / H4.3 x W97.2 x D16.5"
- Box 2: H11 x W48 x D34cm / H4.3 x W18.9 x D13.4"