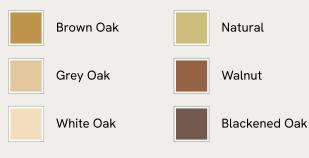

## SOHO HOME





#### Available in 6 colours



#### Available in 3 sizes

- 2-3 Seater (H45 x W220 x D35cm / H18 x W87 x D14") 3-4 Seater (H45 x W240 x D35cm / H18 x W94 x D14")
- 4-5 Seater (H45 x W280 x D35cm / H18 x W110 x D14")

# Matis Bench, Walnut, 240cm

| £2,395 | Regular price |
|--------|---------------|
| £2,036 | Member price  |

Made to order in oak wood distinguished by a characteristic live edge with natural knots and cracks.

Designed to sit alongside our Matis dining table, this bench is crafted from oak wood in a range of oiled finishes. Its design is characterised by raw details that echo the rustic setting of Soho Farmhouse, with no two pieces exactly alike.

### Dimensions

Dimensions: H45 x W240 x D35cm / H18 x W94 x D14"

Weight: 32kg / 70.5lbs

Number of boxes: 2

- Box 1: H11 x W247 x D42cm / H4.3 x W97.2 x